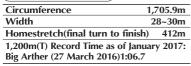

,294   | 653,333    |
| 6th    | 7,840,000   | 68,174    | 54,069    | 65,333    | 92,235    | 522,667    |
| 7th    | 6,860,000   | 59,652    | 47,310    | 57,167    | 80,706    | 457,333    |
| 8th    | 5,880,000   | 51,130    | 40,552    | 49,000    | 69,176    | 392,000    |
| 9th    | 2,940,000   | 25,565    | 20,276    | 24,500    | 34,588    | 196,000    |
| 10th   | 1,960,000   | 17,043    | 13,517    | 16,333    | 23,059    | 130,667    |
| Total  | 212,280,000 | 1,845,913 | 1,464,000 | 1,769,000 | 2,497,412 | 14,152,000 |

The currency exchange rate used in this guidebook is 1USD=115JPY, 1GBP=145JPY, 1EUR=120JPY, 1AUD=85JPY, 1HKD=15JPY Approx. figures per exchange rates as at December 2016.

Trophy to the Winning Owner : ¥4,000,000 (equivalent value)

#### **Chukvo Racecourse**







The 8th Leg of the Global Sprint Challenge 🔌



# SPRINTERS STAKES (G1)



**Travel Subsidies Available** 

Sunday, 1 October 2017Nakayama Racecourse1,200m (Right Handed) (6f) turf·3yo+Maximum Number of Horses : 16Nomination Close : Tuesday, 15 August 2017Nomination Fee : Free of ChargeDeadline for arriving in Japan : Thursday, 21 September 2017Declaration : Thursday, 28 September 2017Declaration Fee : ¥300,000

#### Weight

| Age / Sex     | Northern Hemisphere Bred | Southern Hemisphere Bred |
|---------------|--------------------------|--------------------------|
| 4yo+ C, H & G | 57 kg (126lbs)           | 57 kg (126lbs)           |
| 4yo+ F & M    | 55 kg (121lbs)           | 55 kg (121lbs)           |
| 3yo C & G     | 55 kg (121lbs)           | 54 kg (119lbs)           |
| Зуо