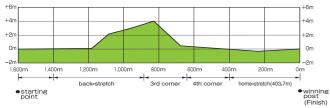

|                           |        | USD     |
| Sun Chariot Stakes (UK)<br>Queen Elizabeth II Stakes (UK)                                            |                           | 3rd    | 175,000 |

The winners of the races designated for the aforementioned bonus system which are held after the closing date of the nomination and those horses deemed equivalent may be considered by the JRA Selection Committee as nominated horses.



| Circumference                   | 1,894.3m    |
|---------------------------------|-------------|
| Width                           | 27~38m      |
| Homestretch(final turn to finis | h) 403m     |
| 1,600m(T)Record Time as of Jan  | nuary 2017: |
| World Ace (27 Apr 2014)1:31     | .4          |

#### **Turf Course Undulation (Outer Oval)**



Japan Autumn International

# CHAMPIONS CUP (G1)



## Sunday, 3 December 2017 Chukyo Racecourse 1,800m 3yo+ CHAMPIONS CUP

Maximum Number of Horses : **16** Nomination Close : **Tuesday, 10 October 2017** Nomination Fee : **Free of Charge** Deadline for arriving in Japan : **Thursday, 23 November 2017** Declaration : **Thursday, 30 November 2017** Declaration Fee : **¥300,000** 



# Weight

| Age / Sex     | Northern Hemisphere Bred | Southern Hemisphere Bred |
|---------------|--------------------------|--------------------------|
| 4yo+ C, H & G | 57 kg (126lbs)           | 57 kg (126lbs)           |
| 4yo+ F & M    | 55 kg (121lbs)           | 55 kg (121lbs)           |
| 3yo C & G     | 56 kg (124lbs)           | 54 kg (119lbs)           |
| Зуо F         | 54 kg (119lbs)