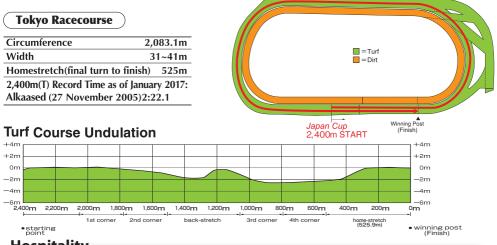

rf Classic Invitational (USA)<br>Prix de l'Arc de Triomphe (FR)<br>Champion Stakes (UK) |                   | 3rd          | 250,000   |
| Caulfield Cup (AUS)<br>Canadian International (CAN)                                                                                   |                   |              | USD       |
| Cox Plate (AUS)<br>Breeders' Cup Turf (USA)<br>Breeders' Cup Classic (USA)<br>Melbourne Cup (AUS)                                     |                   | 4th or below | 100,000   |

\*Only for horses making the Early Nomination.

\*\*The winners of the races designated for the aforementioned bonus system which are held after the closing date of the Early Nomination and those horses deemed equivalent may be considered by the JRA Selection Committee as nominated horses.



# Hospitality

The Japan Racing Association will provide

2 Return Business Class air tickets and accommodation for the Owner, Trainer, and Jockey at JRA Official Hotel for 5 nights

\*Please refer to "Japan Cup Hospitality" on page 24 for details.

Japan Autumn International

# QUEEN ELIZABETH II CUP (G1)



Sunday, 12 November 2017 Kyoto Racecourse 2,200m turf • 3yo+ Fillies & Mares

Maximum Number of Horses : **18** Nomination Close : **Tuesday, 26 September 2017** Nomination Fee : **Free of Charge** Deadline for arriving in Japan : **Thursday, 2 November 2017** Declaration : **Thursday, 9 November 2017** Declaration Fee : **¥300,000** 



Right Handed Travel Subsidies Available

## Weight

6

| Age / Sex  | Northern Hemisphere Bred | Southern Hemisphere Bred |
|------------|---------