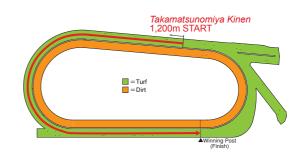

| 653,333    |
| 6th    | 7,840,000   | 68,174    | 54,069    | 65,333    | 92,235    | 522,667    |
| 7th    | 6,860,000   | 59,652    | 47,310    | 57,167    | 80,706    | 457,333    |
| 8th    | 5,880,000   | 51,130    | 40,552    | 49,000    | 69,176    | 392,000    |
| 9th    | 2,940,000   | 25,565    | 20,276    | 24,500    | 34,588    | 196,000    |
| 10th   | 1,960,000   | 17,043    | 13,517    | 16,333    | 23,059    | 130,667    |
| Total  | 212,280,000 | 1,845,913 | 1,464,000 | 1,769,000 | 2,497,412 | 14,152,000 |

The currency exchange rate used in this guidebook is 1USD=115JPY, 1GBP=145JPY, 1EUR=120JPY, 1AUD=85JPY, 1HKD=15JPY Approx. figures per exchange rates as at December 2016.

Trophy to the Winning Owner : ¥4,000,000 (equivalent value)

#### **Chukvo Racecourse**







The 8th Leg of the Global Sprint Challenge 🔌



# SPRINTERS STAKES (G1)



**Travel Subsidies Available** 

Sunday, 1 October 2017Nakayama Racecourse1,200m (Right Handed) (6f) turf·3yo+Maximum Number of Horses : 16Nomination Close : Tuesday, 15 August 2017Nomination Fee : Free of ChargeDeadline for arriving in Japan : Thursday, 21 September 2017Declaration : Thursday, 28 September 2017Declaration Fee : ¥300,000

#### Weight

| Age / Sex     | Northern Hemisphere Bred | Southern Hemisphere Bred |
|---------------|--------------------------|--------------------------|
| 4yo+ C, H & G | 57 kg (126lbs)           | 57 kg (126lbs)           |
| 4yo+ F & M    | 55 kg (121lbs)           | 55 kg (121lbs)           |
| 3yo C & G     | 55 kg (121lbs)           | 54 kg (119lbs)           |
| Зуо F