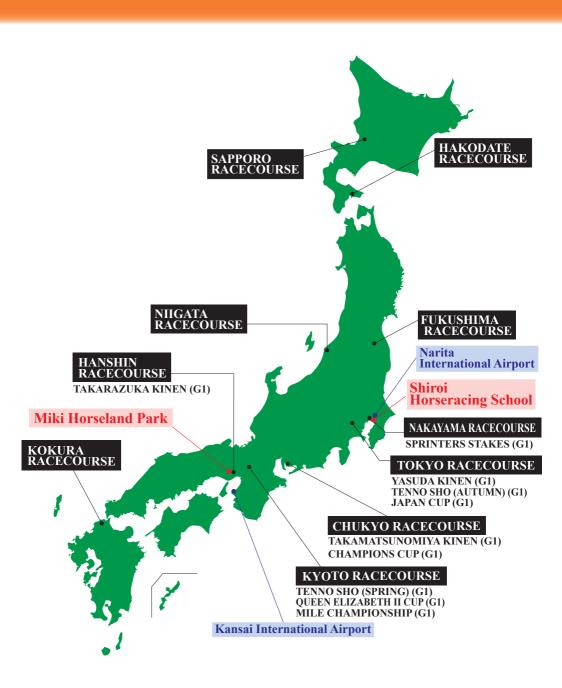

|-----------------------------------------------------------------------------------------|-------------------|-----------|--|--|--|
| From Kansai International Airport:150km/93.5 miles2 hours                               |                   |           |  |  |  |
| To Chukyo Racecourse:                                                                   | 225km/139.5 miles | 3 hours   |  |  |  |
| To Kyoto Racecourse:                                                                    | 90km/56.5 miles   | 1.5 hours |  |  |  |
| To Hanshin Racecourse:                                                                  | 50km/32.5 miles   | 1 hour    |  |  |  |
|                                                                                         |                   |           |  |  |  |



# Horsemen's Information

(As of January 2017, Japan Racing Association)

# SELECTION OF RUNNERS

Entries and participations in the JRA races are subject to the JRA Rules of Racing. Candidate horses for the race will be assessed on their relative merits by the JRA Selection Committee. The JRA has the sole authority and discretion in determining the selection, and the decision of the JRA shall be final. The confirmation of intention to participate and the ability of the horse to meet the schedule of timing necessary for pre-race quarantine will be considered for the selection. The JRA reserves the right to make additional selection from candidate horses which can complete the necessary formalities and logistics in time to participate in the race.

# CONDUCT OF RACING

# 1. Declaration to