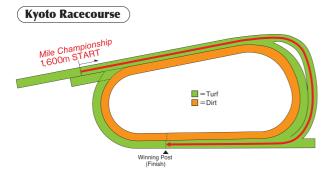

|                           |        | USD     |
|                                                                                                      |                           | 2nd    | 280,000 |
| Woodbine Mile (CAN)                                                                                  |                           |        | USD     |
| Sun Chariot Stakes (UK)<br>Queen Elizabeth II Stakes (UK)                                            |                           | 3rd    | 175,000 |

The winners of the races designated for the aforementioned bonus system which are held after the closing date of the nomination and those horses deemed equivalent may be considered by the JRA Selection Committee as nominated horses.



| Circumference                   | 1,894.3m    |
|---------------------------------|-------------|
| Width                           | 27~38m      |
| Homestretch(final turn to finis | h) 403m     |
| 1,600m(T)Record Time as of Jan  | nuary 2017: |
| World Ace (27 Apr 2014)1:31     | .4          |

#### **Turf Course Undulation (Outer Oval)**



Japan Autumn International

# CHAMPIONS CUP (G1)



## Sunday, 3 December 2017 Chukyo Racecourse 1,800m 3yo+ CHAMPIONS CUP

Maximum Number of Horses : **16** Nomination Close : **Tuesday, 10 October 2017** Nomination Fee : **Free of Charge** Deadline for arriving in Japan : **Thursday, 23 November 2017** Declaration : **Thursday, 30 November 2017** Declaration Fee : **¥300,000** 



# Weight

| Age / Sex     | Northern Hemisphere Bred | Southern