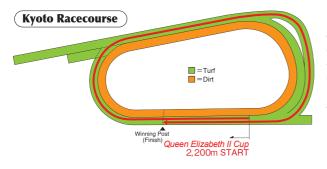

| Prix de Diane (FR)<br>Pretty Polly Stakes (IRE)                       |                   | WINNER | 700,000 |
| The Irish Oaks (IRE)<br>Nassau Stakes (UK)                            | will be           |        | USD     |
| Beverly D. Stakes (USA)<br>Yorkshire Oaks (UK)                        | awarded           | 2nd    | 280,000 |
| Prix Vermeille (FR)<br>Flower Bowl Invitational (USA)                 |                   |        | USD     |
| Prix de l'Opera (FR)<br>British Champions Fillies & Mares Stakes (UK) | es Stakes (UK)    |        | 175,000 |

The winners of the races designated for the aforementioned bonus system which are held after the closing date of the nomination and those horses deemed equivalent may be considered by the JRA Selection Committee as nominated horses.



| Circumference                            | 1,894.3m   |  |  |  |  |  |
|------------------------------------------|------------|--|--|--|--|--|
| Width                                    | 27~38m     |  |  |  |  |  |
| Homestretch(final turn to finis          | h) 403m    |  |  |  |  |  |
| 2,200m(T)Record Time as of January 2017: |            |  |  |  |  |  |
| Tosen Homareboshi (5 May 2               | 012)2:10.0 |  |  |  |  |  |

#### **Turf Course Undulation (Outer Oval)**



Japan Autumn International

# MILE CHAMPIONSHIP (G1)

#### Sunday, 19 November 2017 Kyoto Racecourse 1,600m turf • 3yo+

Maximum Number of Horses : **18** Nomination Close : **Tuesday, 26 September 2017** Nomination Fee : **Free of Charge** Deadline for arriving in Japan : **Thursday, 9 November 2017** Declara