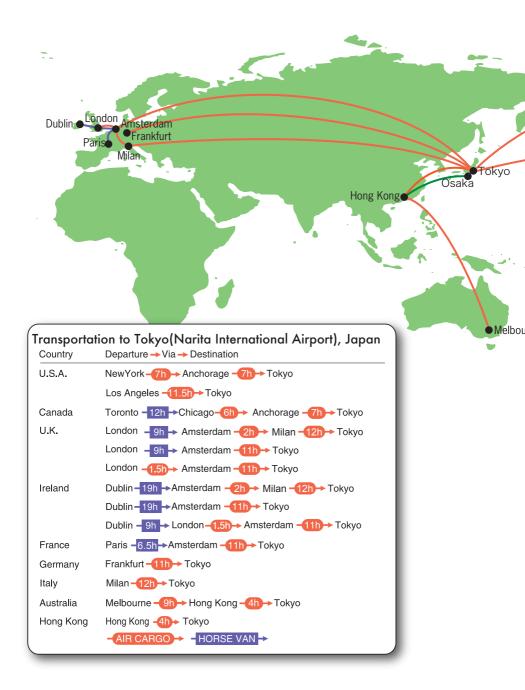

| 653,333    |
| 6th    | 7,840,000   | 68,174    | 54,069    | 65,333    | 92,235    | 522,667    |
| 7th    | 6,860,000   | 59,652    | 47,310    | 57,167    | 80,706    | 457,333    |
| 8th    | 5,880,000   | 51,130    | 40,552    | 49,000    | 69,176    | 392,000    |
| 9th    | 2,940,000   | 25,565    | 20,276    | 24,500    | 34,588    | 196,000    |
| 10th   | 1,960,000   | 17,043    | 13,517    | 16,333    | 23,059    | 130,667    |
| Total  | 212,280,000 | 1,845,913 | 1,464,000 | 1,769,000 | 2,497,412 | 14,152,000 |

The currency exchange rate used in this guidebook is 1USD=115JPY, 1GBP=145JPY, 1EUR=120JPY, 1AUD=85JPY, 1HKD=15JPY Approx. figures per exchange rates as at December 2016. Trophy to the Winning Owner : ¥4,000,000 (equivalent value)





# **Transportation to Japan**





| ,<br>Transportation to Osaka(Kansai International Airport), Japan |                                                       |  |  |  |
|-------------------------------------------------------------------|-------------------------------------------------------|--|--|--|
| Country                                                           | Departure $\rightarrow$ Via $\rightarrow$ Destination |  |  |  |
| Hong Kong                                                         | Hong Kong - 3.5h → Osaka                              |  |  |  |
|                                                                   | -AIR CARGO->                                          |  |  |  |
|                                                                   |