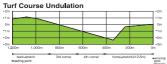

94   | 653,333    |
| 6th    | 7,840,000   | 68,174    | 54,069    | 65,333    | 92,235    | 522,667    |
| 7th    | 6,860,000   | 59,652    | 47,310    | 57,167    | 80,706    | 457,333    |
| 8th    | 5,880,000   | 51,130    | 40,552    | 49,000    | 69,176    | 392,000    |
| 9th    | 2,940,000   | 25,565    | 20,276    | 24,500    | 34,588    | 196,000    |
| 10th   | 1,960,000   | 17,043    | 13,517    | 16,333    | 23,059    | 130,667    |
| Total  | 212,280,000 | 1,845,913 | 1,464,000 | 1,769,000 | 2,497,412 | 14,152,000 |

The currency exchange rate used in this guidebook is 1USD=115JPY, 1GBP=145JPY, 1EUR=120JPY, 1AUD=85JPY, 1HKD=15JPY Approx. figures per exchange rates as at December 2016.

Trophy to the Winning Owner : ¥4,000,000 (equivalent value)

#### **Chukvo Racecourse**







The 8th Leg of the Global Sprint Challenge 🔌



# SPRINTERS STAKES (G1)



**Travel Subsidies Available** 

Sunday, 1 October 2017Nakayama Racecourse1,200m (Right Handed) (6f) turf·3yo+Maximum Number of Horses : 16Nomination Close : Tuesday, 15 August 2017Nomination Fee : Free of ChargeDeadline for arriving in Japan : Thursday, 21 September 2017Declaration : Thursday, 28 September 2017Declaration Fee : ¥300,000

#### Weight

| Age / Sex     | Northern Hemisphere Bred | Southern Hemisphere Bred |
|---------------|--------------------------|--------------------------|
| 4yo+ C, H & G | 57 kg (126lbs)           | 57 kg (126lbs)           |
| 4yo+ F & M    | 55 kg (121lbs)           | 55 kg (121lbs)           |
| 3yo C & G     | 55 kg (121lbs)           | 54 kg (119lbs)           |
| Зуо F