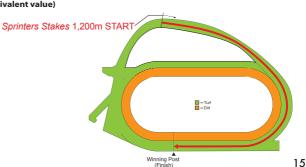

67,586    | 81,667    | 115,294   | 653,333    |
| 6th    | 7,840,000   | 68,174    | 54,069    | 65,333    | 92,235    | 522,667    |
| 7th    | 6,860,000   | 59,652    | 47,310    | 57,167    | 80,706    | 457,333    |
| 8th    | 5,880,000   | 51,130    | 40,552    | 49,000    | 69,176    | 392,000    |
| 9th    | 2,940,000   | 25,565    | 20,276    | 24,500    | 34,588    | 196,000    |
| 10th   | 1,960,000   | 17,043    | 13,517    | 16,333    | 23,059    | 130,667    |
| Total  | 212,280,000 | 1,845,913 | 1,464,000 | 1,769,000 | 2,497,412 | 14,152,000 |

The currency exchange rate used in this guidebook is 1USD=115JPY, 1GBP=145JPY, 1EUR=120JPY, 1AUD=85JPY, 1HKD=15JPY Approx. figures per exchange rates as at December 2016. Trophy to the Winning Owner : ¥4,000,000 (equivalent value)





# **Transportation to Japan**





| ,<br>Transportation to Osaka(Kansai International Airport), Japan |                                                       |  |  |  |
|-------------------------------------------------------------------|-------------------------------------------------------|--|--|--|
| Country                                                           | Departure $\rightarrow$ Via $\rightarrow$ Destination |  |  |  |
| Hong Kong                                                         | Hong Kong - 3.5h → Osaka                              |  |  |  |
|                                                                   | -AIR CARGO->                                          |  |  |  |
|                                                                   |