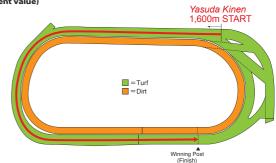

| 206,000    |
| 10th   | 2,060,000   | 17,913    | 14,207    | 17,167    | 24,235    | 137,333    |
| Total  | 222,080,000 | 1,931,130 | 1,531,586 | 1,850,667 | 2,612,706 | 14,805,333 |

The currency exchange rate used in this guidebook is 1USD=115JPY, 1GBP=145JPY, 1EUR=120JPY, 1AUD=85JPY, 1HKD=15JPY Approx. figures per exchange rates as at December 2016. Trophy to the Winning Owner : ¥4,000,000 (equivalent value)

#### (Tokvo Racecourse)

| <u> </u>                        |             |
|---------------------------------|-------------|
| Circumference                   | 2,083.1m    |
| Width                           | 31~41m      |
| Homestretch(final turn to finis | sh) 525m    |
| 1,600m(T) Record Time as of Jan | nuary 2017: |
| Strong Return (3 June 2012)1:   | 31.3        |





# TENNO SHO (SPRING) (G1) Travel Subsidies Available



Sunday, 30 Apr 2017 Kyoto Racecourse 3,200m (Right Handed) (2miles • 16f) turf • 4yo+

Maximum number of Horses : **18** Nomination Close : **Tuesday, 14 March 2017** Nomination Fee : **Free of Charge** Deadline for arriving in Japan : **Thursday, 20 April 2017** Declaration : **Thursday, 27 April 2017** Declaration Fee : **¥300,000** Total Prize money : **¥325,000,000** Prize money for the Winner : **¥150,000,000** Trophy to the Winning Owner : **¥4,000,000** (equivalent value)

# TAKARAZUKA KINEN (G1)

# Sunday, 25 June 2017 Hanshin Racecourse 2,200m (Right Handed) (1<sup>3</sup>/<sub>2</sub>miles · 11f) turf · 3yo+

Maximum number of Horses : 18 Nomination Close : Tuesday, 9 May 2017 Nomination Fee : Free of Charge Deadline for a