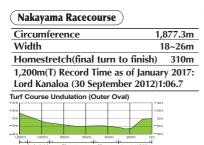

| 67,586    | 81,667    | 115,294   | 653,333    |
| 6th    | 7,840,000   | 68,174    | 54,069    | 65,333    | 92,235    | 522,667    |
| 7th    | 6,860,000   | 59,652    | 47,310    | 57,167    | 80,706    | 457,333    |
| 8th    | 5,880,000   | 51,130    | 40,552    | 49,000    | 69,176    | 392,000    |
| 9th    | 2,940,000   | 25,565    | 20,276    | 24,500    | 34,588    | 196,000    |
| 10th   | 1,960,000   | 17,043    | 13,517    | 16,333    | 23,059    | 130,667    |
| Total  | 212,280,000 | 1,845,913 | 1,464,000 | 1,769,000 | 2,497,412 | 14,152,000 |

The currency exchange rate used in this guidebook is 1USD=115JPY, 1GBP=145JPY, 1EUR=120JPY, 1AUD=85JPY, 1HKD=15JPY Approx. figures per exchange rates as at December 2016. Trophy to the Winning Owner : ¥4,000,000 (equivalent value)





# **Transportation to Japan**





| ,<br>Transportation to Osaka(Kansai International Airport), Japan |                                                       |  |  |  |
|-------------------------------------------------------------------|-------------------------------------------------------|--|--|--|
| Country                                                           | Departure $\rightarrow$ Via $\rightarrow$ Destination |  |  |  |
| Hong Kong                                                         | Hong Kong - 3.5h → Osaka                              |  |  |  |
|                                                                   | -AIR CARGO->                                          |  |  |  |
|                                                                   |