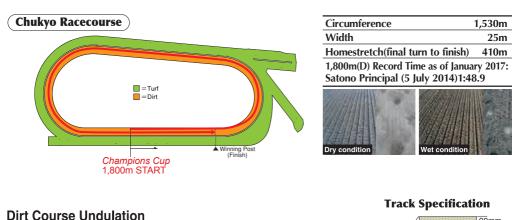

| 700,000 |
| Metropolitan Handicap (USA)<br>Belmont Stakes (USA)                                        |                       |        | USD     |
| Stephen Foster Handicap (USA)<br>The Gold Cup at Santa Anita (USA)<br>Whitney Stakes (USA) | will be<br>awarded    | 2nd    | 280,000 |
| Travers Stakes (USA)<br>Pacific Classic (USA)                                              |                       |        | USD     |
| Woodward Stakes (USA)<br>Jockey Club Gold Cup (USA)<br>Breeders' Cup Classic (USA)         |                       | 3rd    | 175,000 |

The winners of the races designated for the aforementioned bonus system which are held after the closing date of the nomination and those horses deemed equivalent may be considered by the JRA Selection Committee as nominated horses.





\*Nominated overseas horses of the Champions Cup will be automatically nominated for the Tokyo Daishoten (G1) at Ohi Racecourse (Dirt 2,000m, Prize money for the Winner ¥80,000,000)

# YASUDA KINEN (G1)



# Travel Subsidies Available

Sunday, 4 June 2017 Tokyo Racecourse 1,600m (Left Handed) (1mile • 8f) turf • 3yo+ Maximum Number of Horses : 18 Nomination Close : Tuesday, 25 April 2017 Nomination Fee : Free of Charge Deadline for arriving in Japan : Thursday, 25 May 2017 Declaration : Thursday, 1 June 2017 Declaration Fee : ¥300,000



#### Weight

| Age / Sex  | Northern Hemisphere Bred | Southern Hemisphere Bred |
|------------|--------------------------|--------------------------|
| 5yo+ H & G | 58 kg (128lbs)           | 58 kg (128lbs)           |
| 5yo+ M     | 56 kg (124lbs)