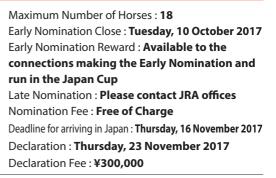

| HANSHIN    | 3yo | F   | 1,600 Turf | 92,000,000      |       |
| Apr.16 | SATSUKI SHO (JAPANESE 2000 GUINEAS) (G1) | NAKAYAMA   | 3yo | C&F | 2,000 Turf | 100,000,000     |       |
| May.21 | YUSHUN HIMBA (JAPANESE OAKS) (G1)        | TOKYO      | Зуо | F   | 2,400 Turf | 100,000,000     | *     |
| May.28 | TOKYO YUSHUN (JAPANESE DERBY) (G1)       | TOKYO      | Зуо | C&F | 2,400 Turf | 200,000,000     |       |
| Oct.22 | KIKUKA SHO (JAPANESE ST.LEGER) (G1)      | КҮОТО      | Зуо | C&F | 3,000 Turf | 115,000,000     |       |

\*\* = Further details, including the entry and declaration forms are available at http://japanracing.jp/en/information/classic-races/entries.html

Japan Autumn International



# JAPAN CUP (G1)



## Sunday, 26 November 2017 Tokyo Racecourse 2,400m turf·3yo+



1<sup>1</sup>/<sub>2</sub> miles 12f Left Handed

Invitational

# Weight

| Age / Sex     | Northern Hemisphere Bred | Southern Hemisphere Bred |
|---------------|--------------------------|--------------------------|
| 4yo+ C, H & G | 57 kg (126lbs)           | 57 kg (126lbs)           |
| 4yo+ F & M    | 55 kg (121lbs)           | 55 kg (121lbs)           |
| 3yo C & G     | 55 kg (121lbs)           | 53 kg (117lbs)           |
| Зуо F         | 53 kg (117lbs)           | 51 kg (113lbs)           |

#### Prizemoney

|        | JPY         | USD       | GBP       | EUR       | AUD       | HKD        |
|--------|-------------|-----------|-----------|-----------|-----------|------------|
| Winner | 300,000,000 | 2,608,696 | 2,068,966 | 2,500,000 | 3,529,412 | 20,000,000 |
| 2nd    | 120,0