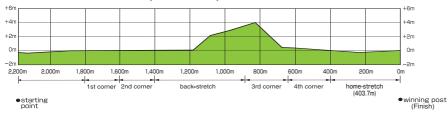

hampions Fillies & Mares Stakes (UK) | es Stakes (UK)    |        | 175,000 |

The winners of the races designated for the aforementioned bonus system which are held after the closing date of the nomination and those horses deemed equivalent may be considered by the JRA Selection Committee as nominated horses.



| Circumference                            | 1,894.3m   |  |  |  |  |  |
|------------------------------------------|------------|--|--|--|--|--|
| Width                                    | 27~38m     |  |  |  |  |  |
| Homestretch(final turn to finis          | h) 403m    |  |  |  |  |  |
| 2,200m(T)Record Time as of January 2017: |            |  |  |  |  |  |
| Tosen Homareboshi (5 May 2               | 012)2:10.0 |  |  |  |  |  |

#### **Turf Course Undulation (Outer Oval)**



Japan Autumn International

# MILE CHAMPIONSHIP (G1)

#### Sunday, 19 November 2017 Kyoto Racecourse 1,600m turf • 3yo+

Maximum Number of Horses : **18** Nomination Close : **Tuesday, 26 September 2017** Nomination Fee : **Free of Charge** Deadline for arriving in Japan : **Thursday, 9 November 2017** Declaration : **Thursday, 16 November 2017** Declaration Fee : **¥300,000** 





### Weight

| Age / Sex     | Northern Hemisphere Bred | Southern Hemisphere Bred |
|---------------|--------------------------|--------------------------|
| 4yo+ C, H & G | 57 kg (126lbs)           | 57 kg (126lbs)           |
| 4yo+ F & M    | 55 kg (121lbs)           | 55 kg (121lbs)           |
| 3yo C & G     | 56 kg (124lbs)           | 55 kg (121lbs)           |
| 3yo F         | 54 kg (119lbs)