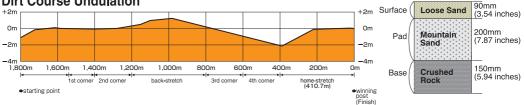

700,000 |
| Metropolitan Handicap (USA)<br>Belmont Stakes (USA)                                        |                       |        | USD     |
| Stephen Foster Handicap (USA)<br>The Gold Cup at Santa Anita (USA)<br>Whitney Stakes (USA) | will be<br>awarded    | 2nd    | 280,000 |
| Travers Stakes (USA)<br>Pacific Classic (USA)                                              |                       |        | USD     |
| Woodward Stakes (USA)<br>Jockey Club Gold Cup (USA)<br>Breeders' Cup Classic (USA)         |                       | 3rd    | 175,000 |

The winners of the races designated for the aforementioned bonus system which are held after the closing date of the nomination and those horses deemed equivalent may be considered by the JRA Selection Committee as nominated horses.





\*Nominated overseas horses of the Champions Cup will be automatically nominated for the Tokyo Daishoten (G1) at Ohi Racecourse (Dirt 2,000m, Prize money for the Winner ¥80,000,000)

# YASUDA KINEN (G1)



# Travel Subsidies Available

Sunday, 4 June 2017 Tokyo Racecourse 1,600m (Left Handed) (1mile • 8f) turf • 3yo+ Maximum Number of Horses : 18 Nomination Close : Tuesday, 25 April 2017 Nomination Fee : Free of Charge Deadline for arriving in Japan : Thursday, 25 May 2017 Declaration : Thursday, 1 June 2017 Declaration Fee : ¥300,000



#### Weight

| Age / Sex  | Northern Hemisphere Bred | Southern Hemisphere Bred |
|------------|--------------------------|--------------------------|
| 5yo+ H & G | 58 kg (128lbs)           | 58 kg (128lbs)           |
| 5yo+ M     | 56 kg (124lbs)