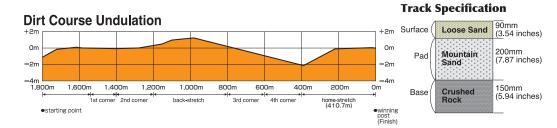

SA)                |                       | 3rd      |             |
| Breeders' Cup Classic (USA)               |                       |          | 175,000     |
|                                           |                       |          |             |

The winners of the races designated for the aforementioned bonus system which are held after the closing date of the nomination and those horses deemed equivalent may be considered by the JRA Selection Committee as nominated horses.



| Circumference                     | 1,530m    |
|-----------------------------------|-----------|
| Width                             | 25m       |
| Homestretch(final turn to finish) | 410m      |
| 1,800m(D) Record Time as of Janua | ary 2020: |
| Sumahama (14 July 2019)1:47.6     | ,         |





<sup>\*</sup>Nominated overseas horses of the Champions Cup will be automatically nominated for the Tokyo Daishoten (G1) at Oi Racecourse (Dirt 2,000m, Prize money for the Winner JPY80,000,000)

# YASUDA KINEN (G1)

# 2019 Winner : Indy Champ

#### Travel Subsidies Available

Sunday, 7 June 2020 **Tokyo Racecourse** 

1,600m (Left Handed) (1mile · 8f) turf · 3vo+

Maximum Number of Horses: 18

Nomination Close: Tuesday, 28 April 2020

Nomination Fee: Free of Charge

Deadline for arriving in Japan: Thursday, 28 May 2020

Declaration: Thursday, 4 June 2020

Declaration Fee: JPY300,000

#### Weiaht

| Age / Sex  | Northern Hemisphere Bred | Southern Hemisphere Bred |
|------------|--------------------------|--------------------------|
| 5yo+ H & G | 58 kg (128.0lbs)         | 58 kg (128.0lb