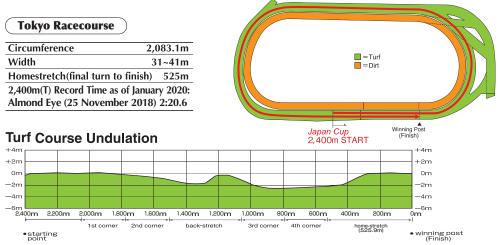

| USD       |
| Irish Champion Stakes (IRE)<br>Grosser Preis von Baden (GER)<br>Joe Hirsch Turf Classic (USA)<br>Prix de l'Arc de Triomphe (FR) |                   | 3rd          | 750,000   |
| Champion Stakes (UK) Caulfield Cup (AUS)                                                                                        |                   |              | USD       |
| Canadian International (CAN) Cox Plate (AUS) Breeders' Cup Turf (USA) Melbourne Cup (AUS)                                       |                   | 4th or below | 200,000   |

The winners of the races designated for the aforementioned bonus system which are held after the closing date of the nomination and those horses deemed equivalent may be considered by the JRA Selection Committee as nominated horses.



#### Hospitality

The Japan Racing Association will provide

1 Air transportation between Japan and the point of embarkation/disembarkation for the horse and two attendants (economy class)

<sup>\*</sup>Please refer to "Japan Cup Hospitality" on page 24 for details.

# **Turf Track of Tokyo Racecourse**

# The track is usually impeccable of the contract of the contrac

-Frankie Dettori, three times Japan Cup winning Jockey

#### Characteristics - safe & well-maintained -

1) Even (Flat) track with few undulations (only 2.7m difference) (See p.5)

②The grass used is Noshiba grass, a local variety, with Italian Ryegrass overseeding, or, ryegrass planted over Noshiba grass in autumn/winter season to add cushion and color. The mowing height of the grass is over 12 cm. Noshiba grass has stolo