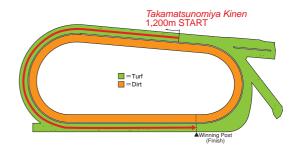

# 2020 JRA GRADED RACES

| Date             | Race                                             | Racecourse          | Age              | Sex      | Distance       | ۵            | 1st Place (JPY)          | Nomi.      |
|------------------|--------------------------------------------------|---------------------|------------------|----------|----------------|--------------|--------------------------|------------|
| Jan.05           | NAKAYAMA KIMPAI (G3)                             | Nakayama            | 4yo&up           | -        | 2,000          | Turf         | 41,000,000               | 11011111   |
| Jan.05           | KYOTO KIMPAI (G3)                                | Kyoto               | 4yo&up           | _        | 1,600          | Turf         | 41,000,000               |            |
| Jan.12           | SHINZAN KINEN (G3)                               | Kyoto               | 3yo              | -        | 1,600          | Turf         | 38,000,000               | '19 Nov.26 |
| Jan.13           | FAIRY STAKES (G3)                                | Nakayama            | 3yo              | F        | 1,600          | Turf         | 35,000,000               |            |
| Jan.18           | AICHI HAI (G3)                                   | Kokura              | 4yo&up           | F&M      | 2,000          | Turf         | 36,000,000               |            |
| Jan.19           | KEISEI HAI (G3)                                  | Nakayama            | 3yo              | -        | 2,000          | Turf         | 38,000,000               |            |
| Jan.19           | NIKKEI SHINSHUN HAI (G2)                         | Kyoto               | 4yo&up           | -        | 2,400          | Turf         | 57,000,000               | '19 Dec.10 |
| Jan.26           | TOKAI STAKES (G2)                                | Kyoto               | 4yo&up           | -        | 1,800          | Dirt         | 55,000,000               |            |
| Jan.26           | AMERICAN JOCKEY CLUB CUP (G2)                    | Nakayama            | 4yo&up           | -        | 2,200          | Turf         | 62,000,000               |            |
| Feb.02           | NEGISHI STAKES (G3)                              | Tokyo               | 4yo&up           | -        | 1,400          | Dirt         | 38,000,000               |            |
| Feb.02           | SILK ROAD STAKES (G3)                            | Kyoto               | 4yo&up           | -        | 1,200          | Turf         | 39,000,000               | '19 Dec.24 |
| Feb.09           | TOKYO SHIMBUN HAI (G3)                           | Tokyo               | 4yo&up           | -        | 1,600          | Turf         | 39,000,000               |            |
| Feb.09<br>Feb.15 | KISARAGI SHO (G3) OUEEN CUP (G3)                 | Kyoto<br>Tokyo      | 3yo              | F        | 1,800          | Turf<br>Turf | 38,000,000<br>35,000,000 |            |
| Feb.16           | KYODO NEWS SERVICE HAI (G3)                      | Tokyo               | 3yo<br>3yo       | [        | 1,800          | Turf         | 38,000,000               |            |
| Feb.16           | KYOTO KINEN (G2)                                 | Kyoto               | 4yo&up           |          | 2,200          | Turf         | 62,000,000               |            |
| Feb.22           | DIAMOND STAKES (G3)                              | Tokyo               | 4yo&up           |          | 3,400          | Turf         | 41,000,000               | Jan.07     |
| Feb.22           | KYOTO HIMBA STAKES (G3)                          | Kyoto               | 4yo&up           | F&M      | 1,400          | Turf         | 36,000,000               | Jan.07     |
| Feb.23           | FEBRUARY STAKES (G1)                             | Tokyo               | 4yo&up           | -        | 1,600          | Dirt         | 100,000,000              |            |
| Feb.23           | KOKURA DAISHOTEN (G3)                            | Kokura              | 4yo&up           | _        | 1,800          | Turf         | 41,000,000               |            |
| Mar.01           | NAKAYAMA KINEN (G2)                              | Nakayama            | 4yo&up           | -        | 1,800          | Turf         | 67,000,000               |            |
| Mar.01           | HANKYU HAI (G3)                                  | Hanshin             | 4yo&up           | _        | 1,400          | Turf         | 41,000,000               |            |
| Mar.07           | OCEAN STAKES (G3)                                | Nakayama            | 4yo&up           | _        | 1,200          | Turf         | 41,000,000               | Jan.21     |
| Mar.07           | TULIP SHO (G2)                                   | Hanshin             | 3yo              | F        | 1,600          | Turf         | 52,000,000               |            |
| Mar.08           | YAYOI SHO (G2)                                   | Nakayama            | 3yo              |          | 2,000          | Turf         | 54,000,000               |            |
| Mar.14           |                                                  | Nakayama            | 4yo&up           | F&M      | 1,800          | Turf         | 36,000,000               |            |
|                  | FALCON STAKES (G3)                               | Chukyo              | 3yo              | -        | 1,400          | Turf         | 38,000,000               |            |
|                  | KINKO SHO (G2)                                   | Chukyo              | 4yo&up           | -        | 2,000          | Turf         | 67,000,000               |            |
| Mar.15           | FILLIES' REVUE (G2)                              | Hanshin             | 3yo              | F        | 1,400          | Turf         | 52,000,000               | Feb.04     |
| Mar.20           | FLOWER CUP (G3)                                  | Nakayama            | 3yo              | F        | 1,800          | Turf         | 35,000,000               |            |
| Mar.22           | SPRING STAKES (G2)                               | Nakayama            | 3yo              | C&F      | 1,800          | Turf         | 54,000,000               |            |
| Mar.22           | HANSHIN DAISHOTEN (G2)                           | Hanshin             | 4yo&up           | -        | 3,000          | Turf         | 67,000,000               |            |
| Mar.28           | NIKKEI SHO (G2)                                  | Nakayama            | 4yo&up           | -        | 2,500          | Turf         | 67,000,000               |            |
| Mar.28           | MAINICHI HAI (G3)                                | Hanshin             | 3yo              | -        | 1,800          | Turf         | 38,000,000               |            |
| Mar.29           | MARCH STAKES (G3)                                | Nakayama            | 4yo&up           | -        | 1,800          | Dirt         | 36,000,000               | Feb.18     |
| Mar.29           | TAKAMATSUNOMIYA KINEN (G1)                       | Chukyo              | 4yo&up           | -        | 1,200          | Turf         | 130,000,000              | 1 00.10    |
| Apr.04           | LORD DERBY CHALLENGE TROPHY (G3)                 | Nakayama            | 4yo&up           | -        | 1,600          | Turf         | 39,000,000               |            |
| Apr.05           | OSAKA HAI (G1)                                   | Hanshin             | 4yo&up           | -        | 2,000          | Turf         | 135,000,000              |            |
| Apr.11           | NEW ZEALAND TROPHY (G2)                          | Nakayama            | 3yo              | C&F      | 1,600          | Turf         | 54,000,000               |            |
| Apr.11           | HANSHIN HIMBA STAKES (G2)                        | Hanshin             | 4yo&up           | F&M      | 1,600          | Turf         | 55,000,000               | Mar.03     |
| Apr.18           | ARLINGTON CUP (G3)                               | Hanshin             | 3yo              | -        | 1,600          | Turf         | 38,000,000               |            |
| Apr.19           | ANTARES STAKES (G3)                              | Hanshin             | 4yo&up           |          | 1,800          | Dirt<br>Turf | 36,000,000               |            |
| Apr.25<br>Apr.26 | FUKUSHIMA HIMBA STAKES (G3)<br>FLORA STAKES (G2) | Fukushima<br>Tokyo  | 4yo&up           | F&M<br>F | 1,800<br>2,000 | Turf         | 38,000,000<br>52,000,000 |            |
| Apr.26<br>Apr.26 | YOMIURI MILERS CUP (G2)                          | Kyoto               | 3yo              | -        | 1,600          | Turf         | 59,000,000               | Mar.17     |
| May.02           | AOBA SHO (G2)                                    | Tokyo               | 4yo&up<br>3yo    |          | 2,400          | Turf         | 54,000,000               | IVIdI.17   |
| May.03           |                                                  | Kyoto               | 4yo&up           | _        | 3,200          | Turf         | 150,000,000              |            |
| May.09           |                                                  | Kyoto               | Зуо              | -        | 2,200          | Turf         | 54,000,000               |            |
|                  | NIIGATA DAISHOTEN (G3)                           | Niigata             | 4yo&up           | _        | 2,000          | Turf         | 41,000,000               |            |
|                  | NHK MILE CUP (G1)                                | Tokyo               | 3yo              | C&F      | 1,600          | Turf         | 105,000,000              | Mar.31     |
|                  | KEIO HAI SPRING CUP (G2)                         | Tokyo               | 4yo&up           |          | 1,400          | Turf         | 59,000,000               |            |
| May.17           |                                                  | Tokyo               | 4yo&up           | F&M      | 1,600          | Turf         | 105,000,000              |            |
|                  | HEIAN STAKES (G3)                                | Kyoto               | 4yo&up           | -        | 1,900          | Dirt         | 36,000,000               | An: 14     |
| May.31           |                                                  | Tokyo               | 4yo&up           | -        | 2,500          | Turf         | 57,000,000               | Apr.14     |
| Jun.06           | NARUO KINEN (G3)                                 | Hanshin             | 3yo&up           | -        | 2,000          | Turf         | 41,000,000               |            |
| Jun.07           | YASUDA KINEN (G1)                                | Tokyo               | 3yo&up           | -        | 1,600          | Turf         | 130,000,000              | Apr 20     |
| Jun.14           | EPSOM CUP (G3)                                   | Tokyo               | 3yo&up           | -        | 1,800          | Turf         | 41,000,000               | Apr.28     |
| Jun.14           | MERMAID STAKES (G3)                              | Hanshin             | 3yo&up           | F&M      | 2,000          | Turf         | 36,000,000               |            |
| Jun.21           | UNICORN STAKES (G3)                              | Tokyo               | 3yo              | -        | 1,600          | Dirt         | 35,000,000               |            |
| Jun.21           | HAKODATE SPRINT STAKES (G3)                      | Sapporo             | 3yo&up           | -        | 1,200          | Turf         | 39,000,000               | May.12     |
| Jun.28           | TAKARAZUKA KINEN (G1)                            | Hanshin             | 3yo&up           | -        | 2,200          | Turf         | 150,000,000              | 1          |
| Jul.05           | CBC SHO (G3)                                     | Hanshin             | 3yo&up           | -        | 1,200          | Turf         | 39,000,000               |            |
| Jul.05           | RADIO NIKKEI SHO (G3)                            | Fukushima           | 3yo              | -        | 1,800          | Turf         | 38,000,000               | May.26     |
| Jul.12           | PROCYON STAKES (G3)                              | Hanshin             | 3yo&up           | -        | 1,400          | Dirt         | 36,000,000               |            |
| Jul.12           | TANABATA SHO (G3)                                | Fukushima           | 3yo&up           | -        | 2,000          | Turf         | 41,000,000               |            |
| Jul.18           | HAKODATE NISAI STAKES (G3)                       | Hakodate            | 2yo              | -        | 1,200          | Turf         | 31,000,000               |            |
| Jul.19           | CHUKYO KINEN (G3)                                | Hanshin             | 3yo&up           | -        | 1,600<br>2,000 | Turf<br>Turf | 39,000,000               | Jun.09     |
|                  |                                                  |                     |                  |          |                |              |                          | 1          |
| Jul.19<br>Jul.26 | HAKODATE KINEN (G3) IBIS SUMMER DASH (G3)        | Hakodate<br>Niigata | 3yo&up<br>3yo&up | _        | 1,000          | Turf         | 41,000,000<br>39,000,000 |            |