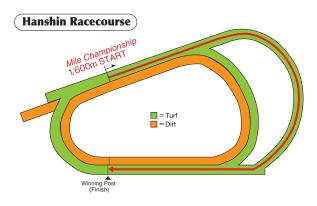

| will bo |                           | USD     |
| Sussex Stakes (UK)  Prix de Jacques le Marois (FR)  Prix du Moulin de Longchamp (FR)  will be awarded | awarded | 2nd                       | 280,000 |
| Woodbine Mile (CAN)                                                                                   |         |                           | USD     |
| Sun Chariot Stakes (UK)  Queen Elizabeth II Stakes (UK)                                               |         | 3rd                       | 175,000 |

The winners of the races designated for the aforementioned bonus system which are held after the closing date of the nomination and those horses deemed equivalent may be considered by the JRA Selection Committee as nominated horses.



| Circumterence                   | 2,0  | 89.Um   |
|---------------------------------|------|---------|
| Width                           | 24   | ~29m    |
| Homestretch(final turn to finis | h)   | 473m    |
| 1,600m(T)Record Time as of Jar  | nuar | y 2020: |
| Black Moon (18 June 2017)1:3    | 31.9 |         |

2 000 0

C:------

#### **Turf Course Undulation (Outer Oval)**





# Japan Autumn International CHAMPIONS CUP (G1)



#### Sunday, 6 December 2020 **Chukyo Racecourse**

1,800m dirt · 3yo+



Maximum Number of Horses: 16

Nomination Close: Tuesday, 13 October 2020

Nomination Fee: Free of Charge

Deadline for arriving in Japan: Thursday, 26 November 2020

Declaration: Thursday, 3 December 2020

Declaration Fee: JPY300,000

1 ½ miles 9f

Left Handed

Travel **Subsidies Avai