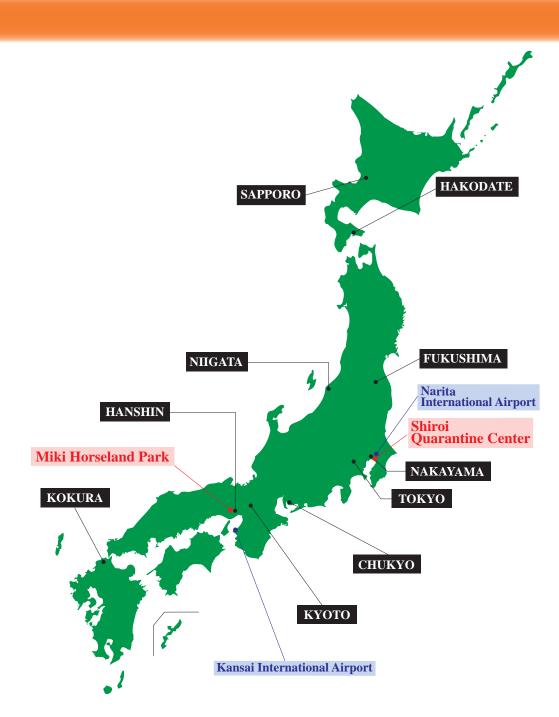

|

#### **Miki Horseland Park**

This Quarantine Center is located on the premises of Miki Horseland Park, a public operated foundation in Hyogo Prefecture, in the western part of Japan. The facility accommodates a dirt outer track of 880m in circumference and 10m wide, and a smaller inner track of 627m in circumference and 10m wide.







Transportation time from Miki Horseland Park to Each Racecourse /Airport \* by horse van

| 150km/93.5 miles  | 2 hours                              |
|-------------------|--------------------------------------|
| 225km/139.5 miles | 3 hours                              |
| 90km/56.5 miles   | 1.5 hours                            |
| 50km/32.5 miles   | 1 hour                               |
|                   | 225km/139.5 miles<br>90km/56.5 miles |



#### Horsemen's Information

(As of January 2020, Japan Racing Association)

#### SELECTION OF RUNNERS

Entries and participations in the JRA races are subject to the JRA Rules of Racing. Candidate horses for the race will be assessed on their relative merits by the JRA Selection Committee. The JRA has the sole authority and discretion in determining the selection, and the decision of the JRA shall be final. The confirmation of intention to participate and the ability of the horse to meet the schedule of timing necessary for pre-race quarantine will be considered for the selection. The JRA reserves the right to make additional selection from horses which can complete the necessary formalities and logistics in time to participate in the race.

#### CONDUCT OF RACING

#### 1. Declaration t