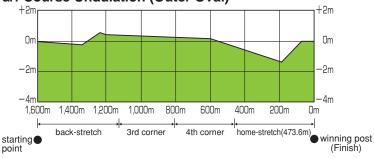

| USD     |
| Sun Chariot Stakes (UK)  Queen Elizabeth II Stakes (UK)                                               |         | 3rd                       | 175,000 |

The winners of the races designated for the aforementioned bonus system which are held after the closing date of the nomination and those horses deemed equivalent may be considered by the JRA Selection Committee as nominated horses.



| Circumterence                   | 2,0  | 89.Um   |
|---------------------------------|------|---------|
| Width                           | 24   | ~29m    |
| Homestretch(final turn to finis | h)   | 473m    |
| 1,600m(T)Record Time as of Jar  | nuar | y 2020: |
| Black Moon (18 June 2017)1:3    | 31.9 |         |

2 000 0

C:------

#### **Turf Course Undulation (Outer Oval)**





# Japan Autumn International CHAMPIONS CUP (G1)



#### Sunday, 6 December 2020 **Chukyo Racecourse**

1,800m dirt · 3yo+



Maximum Number of Horses: 16

Nomination Close: Tuesday, 13 October 2020

Nomination Fee: Free of Charge

Deadline for arriving in Japan: Thursday, 26 November 2020

Declaration: Thursday, 3 December 2020

Declaration Fee: JPY300,000

1 ½ miles 9f

Left Handed

Travel **Subsidies Available** 

Weight

| Age / Sex     | Northern Hemisphere Bred | Southern Hemisphere Bred |
|---------------|--------------------------|--------------------------|
| 4yo+ C, H & G | 57 kg (125.5lbs)         | 57 kg (125.5lbs)         |
| 4yo+ F & M    | 55 kg (121.5lbs)         | 55 kg (121.5lbs)         |
| 3yo C & G     | 56 kg (123.5lbs)         | 54 kg (119.0lbs)         |
| 3yo F