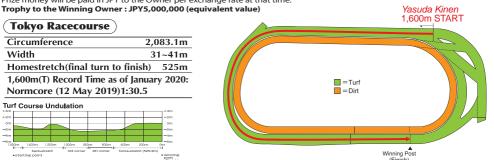

# 2020 JRA GRADED RACES

| Date             | Race                                             | Racecourse          | Age              | Sex      | Distance       | ۵            | 1st Place (JPY)          | Nomi.      |
|------------------|--------------------------------------------------|---------------------|------------------|----------|----------------|--------------|--------------------------|------------|
| Jan.05           | NAKAYAMA KIMPAI (G3)                             | Nakayama            | 4yo&up           | -        | 2,000          | Turf         | 41,000,000               | 11011111   |
| Jan.05           | KYOTO KIMPAI (G3)                                | Kyoto               | 4yo&up           | _        | 1,600          | Turf         | 41,000,000               |            |
| Jan.12           | SHINZAN KINEN (G3)                               | Kyoto               | 3yo              | -        | 1,600          | Turf         | 38,000,000               | '19 Nov.26 |
| Jan.13           | FAIRY STAKES (G3)                                | Nakayama            | 3yo              | F        | 1,600          | Turf         | 35,000,000               |            |
| Jan.18           | AICHI HAI (G3)                                   | Kokura              | 4yo&up           | F&M      | 2,000          | Turf         | 36,000,000               |            |
| Jan.19           | KEISEI HAI (G3)                                  | Nakayama            | 3yo              | -        | 2,000          | Turf         | 38,000,000               |            |
| Jan.19           | NIKKEI SHINSHUN HAI (G2)                         | Kyoto               | 4yo&up           | -        | 2,400          | Turf         | 57,000,000               | '19 Dec.10 |
| Jan.26           | TOKAI STAKES (G2)                                | Kyoto               | 4yo&up           | -        | 1,800          | Dirt         | 55,000,000               |            |
| Jan.26           | AMERICAN JOCKEY CLUB CUP (G2)                    | Nakayama            | 4yo&up           | -        | 2,200          | Turf         | 62,000,000               |            |
| Feb.02           | NEGISHI STAKES (G3)                              | Tokyo               | 4yo&up           | -        | 1,400          | Dirt         | 38,000,000               |            |
| Feb.02           | SILK ROAD STAKES (G3)                            | Kyoto               | 4yo&up           | -        | 1,200          | Turf         | 39,000,000               | '19 Dec.24 |
| Feb.09           | TOKYO SHIMBUN HAI (G3)                           | Tokyo               | 4yo&up           | -        | 1,600          | Turf         | 39,000,000               |            |
| Feb.09<br>Feb.15 | KISARAGI SHO (G3) OUEEN CUP (G3)                 | Kyoto<br>Tokyo      | 3yo              | F        | 1,800          | Turf<br>Turf | 38,000,000<br>35,000,000 |            |
| Feb.16           | KYODO NEWS SERVICE HAI (G3)                      | Tokyo               | 3yo<br>3yo       | [        | 1,800          | Turf         | 38,000,000               |            |
| Feb.16           | KYOTO KINEN (G2)                                 | Kyoto               | 4yo&up           |          | 2,200          | Turf         | 62,000,000               |            |
| Feb.22           | DIAMOND STAKES (G3)                              | Tokyo               | 4yo&up           |          | 3,400          | Turf         | 41,000,000               | Jan.07     |
| Feb.22           | KYOTO HIMBA STAKES (G3)                          | Kyoto               | 4yo&up           | F&M      | 1,400          | Turf         | 36,000,000               | Jan.07     |
| Feb.23           | FEBRUARY STAKES (G1)                             | Tokyo               | 4yo&up           | -        | 1,600          | Dirt         | 100,000,000              |            |
| Feb.23           | KOKURA DAISHOTEN (G3)                            | Kokura              | 4yo&up           | _        | 1,800          | Turf         | 41,000,000               |            |
| Mar.01           | NAKAYAMA KINEN (G2)                              | Nakayama            | 4yo&up           | -        | 1,800          | Turf         | 67,000,000               |            |
| Mar.01           | HANKYU HAI (G3)                                  | Hanshin             | 4yo&up           | _        | 1,400          | Turf         | 41,000,000               |            |
| Mar.07           | OCEAN STAKES (G3)                                | Nakayama            | 4yo&up           | _        | 1,200          | Turf         | 41,000,000               | Jan.21     |
| Mar.07           | TULIP SHO (G2)                                   | Hanshin             | 3yo              | F        | 1,600          | Turf         | 52,000,000               |            |
| Mar.08           | YAYOI SHO (G2)                                   | Nakayama            | 3yo              |          | 2,000          | Turf         | 54,000,000               |            |
| Mar.14           |                                                  | Nakayama            | 4yo&up           | F&M      | 1,800          | Turf         | 36,000,000               |            |
|                  | FALCON STAKES (G3)                               | Chukyo              | 3yo              | -        | 1,400          | Turf         | 38,000,000               |            |
|                  | KINKO SHO (G2)                                   | Chukyo              | 4yo&up           | -        | 2,000          | Turf         | 67,000,000               |            |
| Mar.15           | FILLIES' REVUE (G2)                              | Hanshin             | 3yo              | F        | 1,400          | Turf         | 52,000,000               | Feb.04     |
| Mar.20           | FLOWER CUP (G3)                                  | Nakayama            | 3yo              | F        | 1,800          | Turf         | 35,000,000               |            |
| Mar.22           | SPRING STAKES (G2)                               | Nakayama            | 3yo              | C&F      | 1,800          | Turf         | 54,000,000               |            |
| Mar.22           | HANSHIN DAISHOTEN (G2)                           | Hanshin             | 4yo&up           | -        | 3,000          | Turf         | 67,000,000               |            |
| Mar.28           | NIKKEI SHO (G2)                                  | Nakayama            | 4yo&up           | -        | 2,500          | Turf         | 67,000,000               |            |
| Mar.28           | MAINICHI HAI (G3)                                | Hanshin             | 3yo              | -        | 1,800          | Turf         | 38,000,000               |            |
| Mar.29           | MARCH STAKES (G3)                                | Nakayama            | 4yo&up           | -        | 1,800          | Dirt         | 36,000,000               | Feb.18     |
| Mar.29           | TAKAMATSUNOMIYA KINEN (G1)                       | Chukyo              | 4yo&up           | -        | 1,200          | Turf         | 130,000,000              | 1 00.10    |
| Apr.04           | LORD DERBY CHALLENGE TROPHY (G3)                 | Nakayama            | 4yo&up           | -        | 1,600          | Turf         | 39,000,000               |            |
| Apr.05           | OSAKA HAI (G1)                                   | Hanshin             | 4yo&up           | -        | 2,000          | Turf         | 135,000,000              |            |
| Apr.11           | NEW ZEALAND TROPHY (G2)                          | Nakayama            | 3yo              | C&F      | 1,600          | Turf         | 54,000,000               |            |
| Apr.11           | HANSHIN HIMBA STAKES (G2)                        | Hanshin             | 4yo&up           | F&M      | 1,600          | Turf         | 55,000,000               | Mar.03     |
| Apr.18           | ARLINGTON CUP (G3)                               | Hanshin             | 3yo              | -        | 1,600          | Turf         | 38,000,000               |            |
| Apr.19           | ANTARES STAKES (G3)                              | Hanshin             | 4yo&up           |          | 1,800          | Dirt<br>Turf | 36,000,000               |            |
| Apr.25<br>Apr.26 | FUKUSHIMA HIMBA STAKES (G3)<br>FLORA STAKES (G2) | Fukushima<br>Tokyo  | 4yo&up           | F&M<br>F | 1,800<br>2,000 | Turf         | 38,000,000<br>52,000,000 |            |
| Apr.26<br>Apr.26 | YOMIURI MILERS CUP (G2)                          | Kyoto               | 3yo              | -        | 1,600          | Turf         | 59,000,000               | Mar.17     |
| May.02           | AOBA SHO (G2)                                    | Tokyo               | 4yo&up<br>3yo    |          | 2,400          | Turf         | 54,000,000               | IVIdI.17   |
| May.03           |                                                  | Kyoto               | 4yo&up           | _        | 3,200          | Turf         | 150,000,000              |            |
| May.09           |                                                  | Kyoto               | Зуо              | -        | 2,200          | Turf         | 54,000,000               |            |
|                  | NIIGATA DAISHOTEN (G3)                           | Niigata             | 4yo&up           | _        | 2,000          | Turf         | 41,000,000               |            |
|                  | NHK MILE CUP (G1)                                | Tokyo               | 3yo              | C&F      | 1,600          | Turf         | 105,000,000              | Mar.31     |
|                  | KEIO HAI SPRING CUP (G2)                         | Tokyo               | 4yo&up           |          | 1,400          | Turf         | 59,000,000               |            |
| May.17           |                                                  | Tokyo               | 4yo&up           | F&M      | 1,600          | Turf         | 105,000,000              |            |
|                  | HEIAN STAKES (G3)                                | Kyoto               | 4yo&up           | -        | 1,900          | Dirt         | 36,000,000               | An: 14     |
| May.31           |                                                  | Tokyo               | 4yo&up           | -        | 2,500          | Turf         | 57,000,000               | Apr.14     |
| Jun.06           | NARUO KINEN (G3)                                 | Hanshin             | 3yo&up           | -        | 2,000          | Turf         | 41,000,000               |            |
| Jun.07           | YASUDA KINEN (G1)                                | Tokyo               | 3yo&up           | -        | 1,600          | Turf         | 130,000,000              | Apr 20     |
| Jun.14           | EPSOM CUP (G3)                                   | Tokyo               | 3yo&up           | -        | 1,800          | Turf         | 41,000,000               | Apr.28     |
| Jun.14           | MERMAID STAKES (G3)                              | Hanshin             | 3yo&up           | F&M      | 2,000          | Turf         | 36,000,000               |            |
| Jun.21           | UNICORN STAKES (G3)                              | Tokyo               | 3yo              | -        | 1,600          | Dirt         | 35,000,000               |            |
| Jun.21           | HAKODATE SPRINT STAKES (G3)                      | Sapporo             | 3yo&up           | -        | 1,200          | Turf         | 39,000,000               | May.12     |
| Jun.28           | TAKARAZUKA KINEN (G1)                            | Hanshin             | 3yo&up           | -        | 2,200          | Turf         | 150,000,000              | 1          |
| Jul.05           | CBC SHO (G3)                                     | Hanshin             | 3yo&up           | -        | 1,200          | Turf         | 39,000,000               |            |
| Jul.05           | RADIO NIKKEI SHO (G3)                            | Fukushima           | 3yo              | -        | 1,800          | Turf         | 38,000,000               | May.26     |
| Jul.12           | PROCYON STAKES (G3)                              | Hanshin             | 3yo&up           | -        | 1,400          | Dirt         | 36,000,000               |            |
| Jul.12           | TANABATA SHO (G3)                                | Fukushima           | 3yo&up           | -        | 2,000          | Turf         | 41,000,000               |            |
| Jul.18           | HAKODATE NISAI STAKES (G3)                       | Hakodate            | 2yo              | -        | 1,200          | Turf         | 31,000,000               |            |
| Jul.19           | CHUKYO KINEN (G3)                                | Hanshin             | 3yo&up           | -        | 1,600<br>2,000 | Turf<br>Turf | 39,000,000               | Jun.09     |
|                  |                                                  |                     |                  |          |                |              |                          | 1          |
| Jul.19<br>Jul.26 | HAKODATE KINEN (G3) IBIS SUMMER DASH (G3)        | Hakodate<br>Niigata | 3yo&up<br>3yo&up | _        | 1,000          | Turf         | 41,000,000<br>39,000,000 |            |