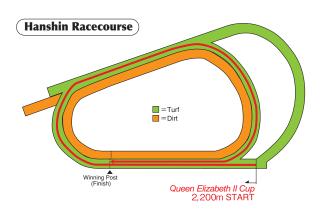

# 2020 JRA GRADED RACES

| Date             | Race                                             | Racecourse          | Age              | Sex      | Distance       | ۵            | 1st Place (JPY)          | Nomi.      |
|------------------|--------------------------------------------------|---------------------|------------------|----------|----------------|--------------|--------------------------|------------|
| Jan.05           | NAKAYAMA KIMPAI (G3)                             | Nakayama            | 4yo&up           | -        | 2,000          | Turf         | 41,000,000               | 11011111   |
| Jan.05           | KYOTO KIMPAI (G3)                                | Kyoto               | 4yo&up           | _        | 1,600          | Turf         | 41,000,000               |            |
| Jan.12           | SHINZAN KINEN (G3)                               | Kyoto               | 3yo              | -        | 1,600          | Turf         | 38,000,000               | '19 Nov.26 |
| Jan.13           | FAIRY STAKES (G3)                                | Nakayama            | 3yo              | F        | 1,600          | Turf         | 35,000,000               |            |
| Jan.18           | AICHI HAI (G3)                                   | Kokura              | 4yo&up           | F&M      | 2,000          | Turf         | 36,000,000               |            |
| Jan.19           | KEISEI HAI (G3)                                  | Nakayama            | 3yo              | -        | 2,000          | Turf         | 38,000,000               |            |
| Jan.19           | NIKKEI SHINSHUN HAI (G2)                         | Kyoto               | 4yo&up           | -        | 2,400          | Turf         | 57,000,000               | '19 Dec.10 |
| Jan.26           | TOKAI STAKES (G2)                                | Kyoto               | 4yo&up           | -        | 1,800          | Dirt         | 55,000,000               |            |
| Jan.26           | AMERICAN JOCKEY CLUB CUP (G2)                    | Nakayama            | 4yo&up           | -        | 2,200          | Turf         | 62,000,000               |            |
| Feb.02           | NEGISHI STAKES (G3)                              | Tokyo               | 4yo&up           | -        | 1,400          | Dirt         | 38,000,000               |            |
| Feb.02           | SILK ROAD STAKES (G3)                            | Kyoto               | 4yo&up           | -        | 1,200          | Turf         | 39,000,000               | '19 Dec.24 |
| Feb.09           | TOKYO SHIMBUN HAI (G3)                           | Tokyo               | 4yo&up           | -        | 1,600          | Turf         | 39,000,000               |            |
| Feb.09<br>Feb.15 | KISARAGI SHO (G3) OUEEN CUP (G3)                 | Kyoto<br>Tokyo      | 3yo              | F        | 1,800          | Turf<br>Turf | 38,000,000<br>35,000,000 |            |
| Feb.16           | KYODO NEWS SERVICE HAI (G3)                      | Tokyo               | 3yo<br>3yo       | [        | 1,800          | Turf         | 38,000,000               |            |
| Feb.16           | KYOTO KINEN (G2)                                 | Kyoto               | 4yo&up           |          | 2,200          | Turf         | 62,000,000               |            |
| Feb.22           | DIAMOND STAKES (G3)                              | Tokyo               | 4yo&up           |          | 3,400          | Turf         | 41,000,000               | Jan.07     |
| Feb.22           | KYOTO HIMBA STAKES (G3)                          | Kyoto               | 4yo&up           | F&M      | 1,400          | Turf         | 36,000,000               | Jan.07     |
| Feb.23           | FEBRUARY STAKES (G1)                             | Tokyo               | 4yo&up           | -        | 1,600          | Dirt         | 100,000,000              |            |
| Feb.23           | KOKURA DAISHOTEN (G3)                            | Kokura              | 4yo&up           | _        | 1,800          | Turf         | 41,000,000               |            |
| Mar.01           | NAKAYAMA KINEN (G2)                              | Nakayama            | 4yo&up           | -        | 1,800          | Turf         | 67,000,000               |            |
| Mar.01           | HANKYU HAI (G3)                                  | Hanshin             | 4yo&up           | _        | 1,400          | Turf         | 41,000,000               |            |
| Mar.07           | OCEAN STAKES (G3)                                | Nakayama            | 4yo&up           | _        | 1,200          | Turf         | 41,000,000               | Jan.21     |
| Mar.07           | TULIP SHO (G2)                                   | Hanshin             | 3yo              | F        | 1,600          | Turf         | 52,000,000               |            |
| Mar.08           | YAYOI SHO (G2)                                   | Nakayama            | 3yo              |          | 2,000          | Turf         | 54,000,000               |            |
| Mar.14           |                                                  | Nakayama            | 4yo&up           | F&M      | 1,800          | Turf         | 36,000,000               |            |
|                  | FALCON STAKES (G3)                               | Chukyo              | 3yo              | -        | 1,400          | Turf         | 38,000,000               |            |
|                  | KINKO SHO (G2)                                   | Chukyo              | 4yo&up           | -        | 2,000          | Turf         | 67,000,000               |            |
| Mar.15           | FILLIES' REVUE (G2)                              | Hanshin             | 3yo              | F        | 1,400          | Turf         | 52,000,000               | Feb.04     |
| Mar.20           | FLOWER CUP (G3)                                  | Nakayama            | 3yo              | F        | 1,800          | Turf         | 35,000,000               |            |
| Mar.22           | SPRING STAKES (G2)                               | Nakayama            | 3yo              | C&F      | 1,800          | Turf         | 54,000,000               |            |
| Mar.22           | HANSHIN DAISHOTEN (G2)                           | Hanshin             | 4yo&up           | -        | 3,000          | Turf         | 67,000,000               |            |
| Mar.28           | NIKKEI SHO (G2)                                  | Nakayama            | 4yo&up           | -        | 2,500          | Turf         | 67,000,000               |            |
| Mar.28           | MAINICHI HAI (G3)                                | Hanshin             | 3yo              | -        | 1,800          | Turf         | 38,000,000               |            |
| Mar.29           | MARCH STAKES (G3)                                | Nakayama            | 4yo&up           | -        | 1,800          | Dirt         | 36,000,000               | Feb.18     |
| Mar.29           | TAKAMATSUNOMIYA KINEN (G1)                       | Chukyo              | 4yo&up           | -        | 1,200          | Turf         | 130,000,000              | 1 00.10    |
| Apr.04           | LORD DERBY CHALLENGE TROPHY (G3)                 | Nakayama            | 4yo&up           | -        | 1,600          | Turf         | 39,000,000               |            |
| Apr.05           | OSAKA HAI (G1)                                   | Hanshin             | 4yo&up           | -        | 2,000          | Turf         | 135,000,000              |            |
| Apr.11           | NEW ZEALAND TROPHY (G2)                          | Nakayama            | 3yo              | C&F      | 1,600          | Turf         | 54,000,000               |            |
| Apr.11           | HANSHIN HIMBA STAKES (G2)                        | Hanshin             | 4yo&up           | F&M      | 1,600          | Turf         | 55,000,000               | Mar.03     |
| Apr.18           | ARLINGTON CUP (G3)                               | Hanshin             | 3yo              | -        | 1,600          | Turf         | 38,000,000               |            |
| Apr.19           | ANTARES STAKES (G3)                              | Hanshin             | 4yo&up           |          | 1,800          | Dirt<br>Turf | 36,000,000               |            |
| Apr.25<br>Apr.26 | FUKUSHIMA HIMBA STAKES (G3)<br>FLORA STAKES (G2) | Fukushima<br>Tokyo  | 4yo&up           | F&M<br>F | 1,800<br>2,000 | Turf         | 38,000,000<br>52,000,000 |            |
| Apr.26<br>Apr.26 | YOMIURI MILERS CUP (G2)                          | Kyoto               | 3yo              | -        | 1,600          | Turf         | 59,000,000               | Mar.17     |
| May.02           | AOBA SHO (G2)                                    | Tokyo               | 4yo&up<br>3yo    |          | 2,400          | Turf         | 54,000,000               | IVIdI.17   |
| May.03           |                                                  | Kyoto               | 4yo&up           | _        | 3,200          | Turf         | 150,000,000              |            |
| May.09           |                                                  | Kyoto               | Зуо              | -        | 2,200          | Turf         | 54,000,000               |            |
|                  | NIIGATA DAISHOTEN (G3)                           | Niigata             | 4yo&up           | _        | 2,000          | Turf         | 41,000,000               |            |
|                  | NHK MILE CUP (G1)                                | Tokyo               | 3yo              | C&F      | 1,600          | Turf         | 105,000,000              | Mar.31     |
|                  | KEIO HAI SPRING CUP (G2)                         | Tokyo               | 4yo&up           |          | 1,400          | Turf         | 59,000,000               |            |
| May.17           |                                                  | Tokyo               | 4yo&up           | F&M      | 1,600          | Turf         | 105,000,000              |            |
|                  | HEIAN STAKES (G3)                                | Kyoto               | 4yo&up           | -        | 1,900          | Dirt         | 36,000,000               | An: 14     |
| May.31           |                                                  | Tokyo               | 4yo&up           | -        | 2,500          | Turf         | 57,000,000               | Apr.14     |
| Jun.06           | NARUO KINEN (G3)                                 | Hanshin             | 3yo&up           | -        | 2,000          | Turf         | 41,000,000               |            |
| Jun.07           | YASUDA KINEN (G1)                                | Tokyo               | 3yo&up           | -        | 1,600          | Turf         | 130,000,000              | Apr 20     |
| Jun.14           | EPSOM CUP (G3)                                   | Tokyo               | 3yo&up           | -        | 1,800          | Turf         | 41,000,000               | Apr.28     |
| Jun.14           | MERMAID STAKES (G3)                              | Hanshin             | 3yo&up           | F&M      | 2,000          | Turf         | 36,000,000               |            |
| Jun.21           | UNICORN STAKES (G3)                              | Tokyo               | 3yo              | -        | 1,600          | Dirt         | 35,000,000               |            |
| Jun.21           | HAKODATE SPRINT STAKES (G3)                      | Sapporo             | 3yo&up           | -        | 1,200          | Turf         | 39,000,000               | May.12     |
| Jun.28           | TAKARAZUKA KINEN (G1)                            | Hanshin             | 3yo&up           | -        | 2,200          | Turf         | 150,000,000              | 1          |
| Jul.05           | CBC SHO (G3)                                     | Hanshin             | 3yo&up           | -        | 1,200          | Turf         | 39,000,000               |            |
| Jul.05           | RADIO NIKKEI SHO (G3)                            | Fukushima           | 3yo              | -        | 1,800          | Turf         | 38,000,000               | May.26     |
| Jul.12           | PROCYON STAKES (G3)                              | Hanshin             | 3yo&up           | -        | 1,400          | Dirt         | 36,000,000               |            |
| Jul.12           | TANABATA SHO (G3)                                | Fukushima           | 3yo&up           | -        | 2,000          | Turf         | 41,000,000               |            |
| Jul.18           | HAKODATE NISAI STAKES (G3)                       | Hakodate            | 2yo              | -        | 1,200          | Turf         | 31,000,000               |            |
| Jul.19           | CHUKYO KINEN (G3)                                | Hanshin             | 3yo&up           | -        | 1,600<br>2,000 | Turf<br>Turf | 39,000,000               | Jun.09     |
|                  |                                                  |                     |                  |          |                |              |                          | 1          |
| Jul.19<br>Jul.26 | HAKODATE KINEN (G3) IBIS SUMMER DASH (G3)        | Hakodate<br>Niigata | 3yo&up<br>3yo&up | _        | 1,000          | Turf         | 41,000,000<br>39,000,000 |            |