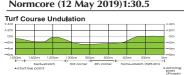

# 2020 JRA GRADED RACES

| Date             | Race                                             | Racecourse          | Age              | Sex      | Distance       | ۵            | 1st Place (JPY)          | Nomi.      |
|------------------|--------------------------------------------------|---------------------|------------------|----------|----------------|--------------|--------------------------|------------|
| Jan.05           | NAKAYAMA KIMPAI (G3)                             | Nakayama            | 4yo&up           | -        | 2,000          | Turf         | 41,000,000               | 11011111   |
| Jan.05           | KYOTO KIMPAI (G3)                                | Kyoto               | 4yo&up           | _        | 1,600          | Turf         | 41,000,000               |            |
| Jan.12           | SHINZAN KINEN (G3)                               | Kyoto               | 3yo              | -        | 1,600          | Turf         | 38,000,000               | '19 Nov.26 |
| Jan.13           | FAIRY STAKES (G3)                                | Nakayama            | 3yo              | F        | 1,600          | Turf         | 35,000,000               |            |
| Jan.18           | AICHI HAI (G3)                                   | Kokura              | 4yo&up           | F&M      | 2,000          | Turf         | 36,000,000               |            |
| Jan.19           | KEISEI HAI (G3)                                  | Nakayama            | 3yo              | -        | 2,000          | Turf         | 38,000,000               |            |
| Jan.19           | NIKKEI SHINSHUN HAI (G2)                         | Kyoto               | 4yo&up           | -        | 2,400          | Turf         | 57,000,000               | '19 Dec.10 |
| Jan.26           | TOKAI STAKES (G2)                                | Kyoto               | 4yo&up           | -        | 1,800          | Dirt         | 55,000,000               |            |
| Jan.26           | AMERICAN JOCKEY CLUB CUP (G2)                    | Nakayama            | 4yo&up           | -        | 2,200          | Turf         | 62,000,000               |            |
| Feb.02           | NEGISHI STAKES (G3)                              | Tokyo               | 4yo&up           | -        | 1,400          | Dirt         | 38,000,000               |            |
| Feb.02           | SILK ROAD STAKES (G3)                            | Kyoto               | 4yo&up           | -        | 1,200          | Turf         | 39,000,000               | '19 Dec.24 |
| Feb.09           | TOKYO SHIMBUN HAI (G3)                           | Tokyo               | 4yo&up           | -        | 1,600          | Turf         | 39,000,000               |            |
| Feb.09<br>Feb.15 | KISARAGI SHO (G3) OUEEN CUP (G3)                 | Kyoto<br>Tokyo      | 3yo              | F        | 1,800          | Turf<br>Turf | 38,000,000<br>35,000,000 |            |
| Feb.16           | KYODO NEWS SERVICE HAI (G3)                      | Tokyo               | 3yo<br>3yo       | [        | 1,800          | Turf         | 38,000,000               |            |
| Feb.16           | KYOTO KINEN (G2)                                 | Kyoto               | 4yo&up           |          | 2,200          | Turf         | 62,000,000               |            |
| Feb.22           | DIAMOND STAKES (G3)                              | Tokyo               | 4yo&up           |          | 3,400          | Turf         | 41,000,000               | Jan.07     |
| Feb.22           | KYOTO HIMBA STAKES (G3)                          | Kyoto               | 4yo&up           | F&M      | 1,400          | Turf         | 36,000,000               | Jan.07     |
| Feb.23           | FEBRUARY STAKES (G1)                             | Tokyo               | 4yo&up           | -        | 1,600          | Dirt         | 100,000,000              |            |
| Feb.23           | KOKURA DAISHOTEN (G3)                            | Kokura              | 4yo&up           | _        | 1,800          | Turf         | 41,000,000               |            |
| Mar.01           | NAKAYAMA KINEN (G2)                              | Nakayama            | 4yo&up           | -        | 1,800          | Turf         | 67,000,000               |            |
| Mar.01           | HANKYU HAI (G3)                                  | Hanshin             | 4yo&up           | _        | 1,400          | Turf         | 41,000,000               |            |
| Mar.07           | OCEAN STAKES (G3)                                | Nakayama            | 4yo&up           | _        | 1,200          | Turf         | 41,000,000               | Jan.21     |
| Mar.07           | TULIP SHO (G2)                                   | Hanshin             | 3yo              | F        | 1,600          | Turf         | 52,000,000               |            |
| Mar.08           | YAYOI SHO (G2)                                   | Nakayama            | 3yo              |          | 2,000          | Turf         | 54,000,000               |            |
| Mar.14           |                                                  | Nakayama            | 4yo&up           | F&M      | 1,800          | Turf         | 36,000,000               |            |
|                  | FALCON STAKES (G3)                               | Chukyo              | 3yo              | -        | 1,400          | Turf         | 38,000,000               |            |
|                  | KINKO SHO (G2)                                   | Chukyo              | 4yo&up           | -        | 2,000          | Turf         | 67,000,000               |            |
| Mar.15           | FILLIES' REVUE (G2)                              | Hanshin             | 3yo              | F        | 1,400          | Turf         | 52,000,000               | Feb.04     |
| Mar.20           | FLOWER CUP (G3)                                  | Nakayama            | 3yo              | F        | 1,800          | Turf         | 35,000,000               |            |
| Mar.22           | SPRING STAKES (G2)                               | Nakayama            | 3yo              | C&F      | 1,800          | Turf         | 54,000,000               |            |
| Mar.22           | HANSHIN DAISHOTEN (G2)                           | Hanshin             | 4yo&up           | -        | 3,000          | Turf         | 67,000,000               |            |
| Mar.28           | NIKKEI SHO (G2)                                  | Nakayama            | 4yo&up           | -        | 2,500          | Turf         | 67,000,000               |            |
| Mar.28           | MAINICHI HAI (G3)                                | Hanshin             | 3yo              | -        | 1,800          | Turf         | 38,000,000               |            |
| Mar.29           | MARCH STAKES (G3)                                | Nakayama            | 4yo&up           | -        | 1,800          | Dirt         | 36,000,000               | Feb.18     |
| Mar.29           | TAKAMATSUNOMIYA KINEN (G1)                       | Chukyo              | 4yo&up           | -        | 1,200          | Turf         | 130,000,000              | 1 00.10    |
| Apr.04           | LORD DERBY CHALLENGE TROPHY (G3)                 | Nakayama            | 4yo&up           | -        | 1,600          | Turf         | 39,000,000               |            |
| Apr.05           | OSAKA HAI (G1)                                   | Hanshin             | 4yo&up           | -        | 2,000          | Turf         | 135,000,000              |            |
| Apr.11           | NEW ZEALAND TROPHY (G2)                          | Nakayama            | 3yo              | C&F      | 1,600          | Turf         | 54,000,000               |            |
| Apr.11           | HANSHIN HIMBA STAKES (G2)                        | Hanshin             | 4yo&up           | F&M      | 1,600          | Turf         | 55,000,000               | Mar.03     |
| Apr.18           | ARLINGTON CUP (G3)                               | Hanshin             | 3yo              | -        | 1,600          | Turf         | 38,000,000               |            |
| Apr.19           | ANTARES STAKES (G3)                              | Hanshin             | 4yo&up           |          | 1,800          | Dirt<br>Turf | 36,000,000               |            |
| Apr.25<br>Apr.26 | FUKUSHIMA HIMBA STAKES (G3)<br>FLORA STAKES (G2) | Fukushima<br>Tokyo  | 4yo&up           | F&M<br>F | 1,800<br>2,000 | Turf         | 38,000,000<br>52,000,000 |            |
| Apr.26<br>Apr.26 | YOMIURI MILERS CUP (G2)                          | Kyoto               | 3yo              | -        | 1,600          | Turf         | 59,000,000               | Mar.17     |
| May.02           | AOBA SHO (G2)                                    | Tokyo               | 4yo&up<br>3yo    |          | 2,400          | Turf         | 54,000,000               | IVIdI.17   |
| May.03           |                                                  | Kyoto               | 4yo&up           | _        | 3,200          | Turf         | 150,000,000              |            |
| May.09           |                                                  | Kyoto               | Зуо              | -        | 2,200          | Turf         | 54,000,000               |            |
|                  | NIIGATA DAISHOTEN (G3)                           | Niigata             | 4yo&up           | _        | 2,000          | Turf         | 41,000,000               |            |
|                  | NHK MILE CUP (G1)                                | Tokyo               | 3yo              | C&F      | 1,600          | Turf         | 105,000,000              | Mar.31     |
|                  | KEIO HAI SPRING CUP (G2)                         | Tokyo               | 4yo&up           |          | 1,400          | Turf         | 59,000,000               |            |
| May.17           |                                                  | Tokyo               | 4yo&up           | F&M      | 1,600          | Turf         | 105,000,000              |            |
|                  | HEIAN STAKES (G3)                                | Kyoto               | 4yo&up           | -        | 1,900          | Dirt         | 36,000,000               | An: 14     |
| May.31           |                                                  | Tokyo               | 4yo&up           | -        | 2,500          | Turf         | 57,000,000               | Apr.14     |
| Jun.06           | NARUO KINEN (G3)                                 | Hanshin             | 3yo&up           | -        | 2,000          | Turf         | 41,000,000               |            |
| Jun.07           | YASUDA KINEN (G1)                                | Tokyo               | 3yo&up           | -        | 1,600          | Turf         | 130,000,000              | Apr 20     |
| Jun.14           | EPSOM CUP (G3)                                   | Tokyo               | 3yo&up           | -        | 1,800          | Turf         | 41,000,000               | Apr.28     |
| Jun.14           | MERMAID STAKES (G3)                              | Hanshin             | 3yo&up           | F&M      | 2,000          | Turf         | 36,000,000               |            |
| Jun.21           | UNICORN STAKES (G3)                              | Tokyo               | 3yo              | -        | 1,600          | Dirt         | 35,000,000               |            |
| Jun.21           | HAKODATE SPRINT STAKES (G3)                      | Sapporo             | 3yo&up           | -        | 1,200          | Turf         | 39,000,000               | May.12     |
| Jun.28           | TAKARAZUKA KINEN (G1)                            | Hanshin             | 3yo&up           | -        | 2,200          | Turf         | 150,000,000              | 1          |
| Jul.05           | CBC SHO (G3)                                     | Hanshin             | 3yo&up           | -        | 1,200          | Turf         | 39,000,000               |            |
| Jul.05           | RADIO NIKKEI SHO (G3)                            | Fukushima           | 3yo              | -        | 1,800          | Turf         | 38,000,000               | May.26     |
| Jul.12           | PROCYON STAKES (G3)                              | Hanshin             | 3yo&up           | -        | 1,400          | Dirt         | 36,000,000               |            |
| Jul.12           | TANABATA SHO (G3)                                | Fukushima           | 3yo&up           | -        | 2,000          | Turf         | 41,000,000               |            |
| Jul.18           | HAKODATE NISAI STAKES (G3)                       | Hakodate            | 2yo              | -        | 1,200          | Turf         | 31,000,000               |            |
| Jul.19           | CHUKYO KINEN (G3)                                | Hanshin             | 3yo&up           | -        | 1,600<br>2,000 | Turf<br>Turf | 39,000,000               | Jun.09     |
|                  |                                                  |                     |                  |          |                |              |                          | 1          |
| Jul.19<br>Jul.26 | HAKODATE KINEN (G3) IBIS SUMMER DASH (G3)        | Hakodate<br>Niigata | 3yo&up<br>3yo&up | _        | 1,000          | Turf         | 41,000,000<br>39,000,000 |            |