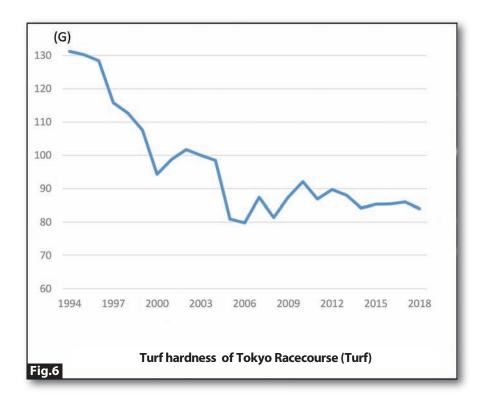

urf track and repair the turf stripped by the horse hooves to provide fair and even track for the safety of the horses and the jockeys (Fig.3).



In recent days, aeration of the turf track is being held by machines such as Verti Drain (Fig.4) and shock waves (Fig.5) in order to improve and add more cushion to the turf. Turf track is softer, with better cushion compared to track condition back in the 1990's (Fig.6). With these proper maintenance of the turf track, it not only provides fair and safe condition to the horses and jockeys but also enables horses to display the best of their ability and to minimize accidents during the race.





Features for Japan Cup

『Japan Cup Experience』

⇒https://youtu.be/\_U9skQGi1p4

Through the eyes of World-class jockey』
⇒https://youtu.be/VbZMkVJRD3g





# QUEEN ELIZABETH II CUP (G1)



#### Sunday, 15 November 2020 **Hanshin Racecourse**

2,200m turf · 3yo+ Fillies & Mares

Maximum Number of Horses: 18

Nomination Close: Tuesday, 29 September 2020

Nomination Fee: Free of Charge

Deadline for arriving in Japan: Thursday, 5 November 2020

Declaration: Thursday, 12 November 2020

Declaration Fee: JPY300,000

1<sup>3</sup>/<sub>8</sub>miles 11f

Travel **Subsidies Available** 

#### Weight

| Age / Sex  | Northern Hemisphere Bred | Southern Hemisphere Bred |
|------------|--------------------------|--------------------------|
| 4yo+ F & M | 56 kg (123.5lbs)         | 56 kg (123.5lbs)         |
| 3yo F      | 54 kg (119.0lbs)         | 52 kg (114.5lbs)         |

#### **Prize Money**

|        | JPY         | USD     | GBP     | EUR     |