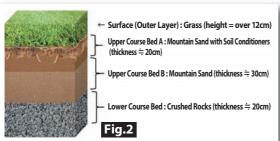

Japan Cup winning Jockey

#### Characteristics - safe & well-maintained -

1) Even (Flat) track with few undulations (only 2.7m difference) (See p.5)

②The grass used is Noshiba grass, a local variety, with Italian Ryegrass overseeding, or, ryegrass planted over Noshiba grass in autumn/winter season to add cushion and color. The mowing height of the grass is over 12 cm. Noshiba grass has stolons growing in horizontal direction and upright stems



connected to the stolons which makes the turf track durable to damages (Fig.1). It is also strip resistant, with a good grip which makes it easier for the horses to run with speed. Further, due to frequent rainfalls in Japan, the base is made from gravel and crushed rocks

with extremely well drainage to maintain best track

condition (Fig.2).



3) Track maintenance on raceday is performed by some 150 staff divided into 13 groups. After each race, they check the turf track and repair the turf stripped by the horse hooves to provide fair and even track for the safety of the horses and the jockeys (Fig.3).



In recent days, aeration of the turf track is being held by machines such as Verti Drain (Fig.4) and shock waves (Fig.5) in order to improve and add more cushion to the turf. Turf track is softer, with better cushion compared to track condition back in the 1990's (Fig.6). With these proper maintenance of the turf track, it not only provides fair and safe condition to the horses and jockeys but also enables horses to display the best of their ability and to minimize accidents during the race.





Features for Japan Cup

『Japa