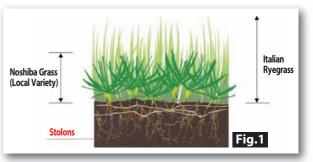

provide

1 Air transportation between Japan and the point of embarkation/disembarkation for the horse and two attendants (economy class)

<sup>\*</sup>Please refer to "Japan Cup Hospitality" on page 24 for details.

# **Turf Track of Tokyo Racecourse**

# The track is usually impeccable of the contract of the contrac

-Frankie Dettori, three times Japan Cup winning Jockey

#### Characteristics - safe & well-maintained -

1) Even (Flat) track with few undulations (only 2.7m difference) (See p.5)

②The grass used is Noshiba grass, a local variety, with Italian Ryegrass overseeding, or, ryegrass planted over Noshiba grass in autumn/winter season to add cushion and color. The mowing height of the grass is over 12 cm. Noshiba grass has stolons growing in horizontal direction and upright stems



connected to the stolons which makes the turf track durable to damages (Fig.1). It is also strip resistant, with a good grip which makes it easier for the horses to run with speed. Further, due to frequent rainfalls in Japan, the base is made from gravel and crushed rocks

with extremely well drainage to maintain best track

condition (Fig.2).



3) Track maintenance on raceday is performed by some 150 staff divided into 13 groups. After each race, they check the turf track and repair the turf stripped by the horse hooves to provide fair and even track for the safety of the horses and the jockeys (Fig.3).



In recent days, aeration of the turf track is being held by machines such as Verti Drain (Fig.4) and shock waves (Fig.5) in order to improve and add more cushion to the turf. Turf tr