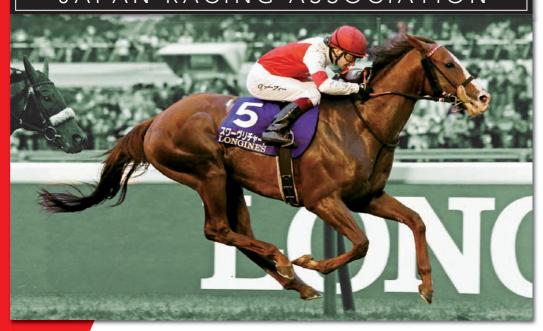

# JRA GRADED RACES 2020

JAPAN RACING ASSOCIATION









# 2020 JRA GRADED RACES

| Date             | Race                                             | Racecourse          | Age              | Sex      | Distance       | ۵            | 1st Place (JPY)          | Nomi.      |
|------------------|--------------------------------------------------|---------------------|------------------|----------|----------------|--------------|--------------------------|------------|
| Jan.05           | NAKAYAMA KIMPAI (G3)                             | Nakayama            | 4yo&up           | -        | 2,000          | Turf         | 41,000,000               | 11011111   |
| Jan.05           | KYOTO KIMPAI (G3)                                | Kyoto               | 4yo&up           | _        | 1,600          | Turf         | 41,000,000