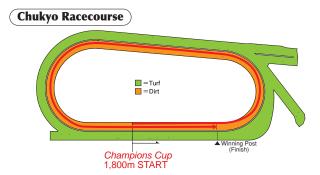

tney Stakes (USA) Travers Stakes (USA) |                       |          | 280,000     |
| Pacific Classic (USA)                     |                       |          | LICE        |
| Woodward Stakes (USA)                     |                       |          | USD         |
| Jockey Club Gold Cup (USA)                |                       | 3rd      |             |
| Breeders' Cup Classic (USA)               |                       |          | 175,000     |
|                                           |                       |          |             |

The winners of the races designated for the aforementioned bonus system which are held after the closing date of the nomination and those horses deemed equivalent may be considered by the JRA Selection Committee as nominated horses.



| Circumference                     | 1,530m    |
|-----------------------------------|-----------|
| Width                             | 25m       |
| Homestretch(final turn to finish) | 410m      |
| 1,800m(D) Record Time as of Janua | ary 2020: |
| Sumahama (14 July 2019)1:47.6     | ,         |





<sup>\*</sup>Nominated overseas horses of the Champions Cup will be automatically nominated for the Tokyo Daishoten (G1) at Oi Racecourse (Dirt 2,000m, Prize money for the Winner JPY80,000,000)

# YASUDA KINEN (G1)

# 2019 Winner : Indy Champ

#### Travel Subsidies Available

Sunday, 7 June 2020 **Tokyo Racecourse** 

1,600m (Left Handed) (1mile · 8f) turf · 3vo+

Maximum Number of Horses: 18

Nomination Close: Tuesday, 28 April 2020

Nomination Fee: Free of Charge

Deadline for arriving