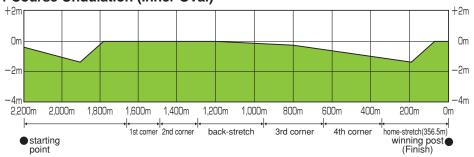

# 2020 JRA GRADED RACES

| Date             | Race                                             | Racecourse          | Age              | Sex      | Distance       | ۵            | 1st Place (JPY)          | Nomi.      |
|------------------|--------------------------------------------------|---------------------|------------------|----------|----------------|--------------|--------------------------|------------|
| Jan.05           | NAKAYAMA KIMPAI (G3)                             | Nakayama            | 4yo&up           | -        | 2,000          | Turf         | 41,000,000               | 11011111   |
| Jan.05           | KYOTO KIMPAI (G3)                                | Kyoto               | 4yo&up           | _        | 1,600          | Turf         | 41,000,000               |            |
| Jan.12           | SHINZAN KINEN (G3)                               | Kyoto               | 3yo              | -        | 1,600          | Turf         | 38,000,000               | '19 Nov.26 |
| Jan.13           | FAIRY STAKES (G3)                                | Nakayama            | 3yo              | F        | 1,600          | Turf         | 35,000,000               |            |
| Jan.18           | AICHI HAI (G3)                                   | Kokura              | 4yo&up           | F&M      | 2,000          | Turf         | 36,000,000               |            |
| Jan.19           | KEISEI HAI (G3)                                  | Nakayama            | 3yo              | -        | 2,000          | Turf         | 38,000,000               |            |
| Jan.19           | NIKKEI SHINSHUN HAI (G2)                         | Kyoto               | 4yo&up           | -        | 2,400          | Turf         | 57,000,000               | '19 Dec.10 |
| Jan.26           | TOKAI STAKES (G2)                                | Kyoto               | 4yo&up           | -        | 1,800          | Dirt         | 55,000,000               |            |
| Jan.26           | AMERICAN JOCKEY CLUB CUP (G2)                    | Nakayama            | 4yo&up           | -        | 2,200          | Turf         | 62,000,000               |            |
| Feb.02           | NEGISHI STAKES (G3)                              | Tokyo               | 4yo&up           | -        | 1,400          | Dirt         | 38,000,000               |            |
| Feb.02           | SILK ROAD STAKES (G3)                            | Kyoto               | 4yo&up           | -        | 1,200          | Turf         | 39,000,000               | '19 Dec.24 |
| Feb.09           | TOKYO SHIMBUN HAI (G3)                           | Tokyo               | 4yo&up           | -        | 1,600          | Turf         | 39,000,000               |            |
| Feb.09<br>Feb.15 | KISARAGI SHO (G3) OUEEN CUP (G3)                 | Kyoto<br>Tokyo      | 3yo              | F        | 1,800          | Turf<br>Turf | 38,000,000<br>35,000,000 |            |
| Feb.16           | KYODO NEWS SERVICE HAI (G3)                      | Tokyo               | 3yo<br>3yo       | [        | 1,800          | Turf         | 38,000,000               |            |
| Feb.16           | KYOTO KINEN (G2)                                 | Kyoto               | 4yo&up           |          | 2,200          | Turf         | 62,000,000               |            |
| Feb.22           | DIAMOND STAKES (G3)                              | Tokyo               | 4yo&up           |          | 3,400          | Turf         | 41,000,000               | Jan.07     |
| Feb.22           | KYOTO HIMBA STAKES (G3)                          | Kyoto               | 4yo&up           | F&M      | 1,400          | Turf         | 36,000,000               | Jan.07     |
| Feb.23           | FEBRUARY STAKES (G1)                             | Tokyo               | 4yo&up           | -        | 1,600          | Dirt         | 100,000,000              |            |
| Feb.23           | KOKURA DAISHOTEN (G3)                            | Kokura              | 4yo&up           | _        | 1,800          | Turf         | 41,000,000               |            |
| Mar.01           | NAKAYAMA KINEN (G2)                              | Nakayama            | 4yo&up           | -        | 1,800          | Turf         | 67,000,000               |            |
| Mar.01           | HANKYU HAI (G3)                                  | Hanshin             | 4yo&up           | _        | 1,400          | Turf         | 41,000,000               |            |
| Mar.07           | OCEAN STAKES (G3)                                | Nakayama            | 4yo&up           | _        | 1,200          | Turf         | 41,000,000               | Jan.21     |
| Mar.07           | TULIP SHO (G2)                                   | Hanshin             | 3yo              | F        | 1,600          | Turf         | 52,000,000               |            |
| Mar.08           | YAYOI SHO (G2)                                   | Nakayama            | 3yo              |          | 2,000          | Turf         | 54,000,000               |            |
| Mar.14           |                                                  | Nakayama            | 4yo&up           | F&M      | 1,800          | Turf         | 36,000,000               |            |
|                  | FALCON STAKES (G3)                               | Chukyo              | 3yo              | -        | 1,400          | Turf         | 38,000,000               |            |
|                  | KINKO SHO (G2)                                   | Chukyo              | 4yo&up           | -        | 2,000          | Turf         | 67,000,000               |            |
| Mar.15           | FILLIES' REVUE (G2)                              | Hanshin             | 3yo              | F        | 1,400          | Turf         | 52,000,000               | Feb.04     |
| Mar.20           | FLOWER CUP (G3)                                  | Nakayama            | 3yo              | F        | 1,800          | Turf         | 35,000,000               |            |
| Mar.22           | SPRING STAKES (G2)                               | Nakayama            | 3yo              | C&F      | 1,800          | Turf         | 54,000,000               |            |
| Mar.22           | HANSHIN DAISHOTEN (G2)                           | Hanshin             | 4yo&up           | -        | 3,000          | Turf         | 67,000,000               |            |
| Mar.28           | NIKKEI SHO (G2)                                  | Nakayama            | 4yo&up           | -        | 2,500          | Turf         | 67,000,000               |            |
| Mar.28           | MAINICHI HAI (G3)                                | Hanshin             | 3yo              | -        | 1,800          | Turf         | 38,000,000               |            |
| Mar.29           | MARCH STAKES (G3)                                | Nakayama            | 4yo&up           | -        | 1,800          | Dirt         | 36,000,000               | Feb.18     |
| Mar.29           | TAKAMATSUNOMIYA KINEN (G1)                       | Chukyo              | 4yo&up           | -        | 1,200          | Turf         | 130,000,000              | 1 00.10    |
| Apr.04           | LORD DERBY CHALLENGE TROPHY (G3)                 | Nakayama            | 4yo&up           | -        | 1,600          | Turf         | 39,000,000               |            |
| Apr.05           | OSAKA HAI (G1)                                   | Hanshin             | 4yo&up           | -        | 2,000          | Turf         | 135,000,000              |            |
| Apr.11           | NEW ZEALAND TROPHY (G2)                          | Nakayama            | 3yo              | C&F      | 1,600          | Turf         | 54,000,000               |            |
| Apr.11           | HANSHIN HIMBA STAKES (G2)                        | Hanshin             | 4yo&up           | F&M      | 1,600          | Turf         | 55,000,000               | Mar.03     |
| Apr.18           | ARLINGTON CUP (G3)                               | Hanshin             | 3yo              | -        | 1,600          | Turf         | 38,000,000               |            |
| Apr.19           | ANTARES STAKES (G3)                              | Hanshin             | 4yo&up           |          | 1,800          | Dirt<br>Turf | 36,000,000               |            |
| Apr.25<br>Apr.26 | FUKUSHIMA HIMBA STAKES (G3)<br>FLORA STAKES (G2) | Fukushima<br>Tokyo  | 4yo&up           | F&M<br>F | 1,800<br>2,000 | Turf         | 38,000,000<br>52,000,000 |            |
| Apr.26<br>Apr.26 | YOMIURI MILERS CUP (G2)                          | Kyoto               | 3yo              | -        | 1,600          | Turf         | 59,000,000               | Mar.17     |
| May.02           | AOBA SHO (G2)                                    | Tokyo               | 4yo&up<br>3yo    |          | 2,400          | Turf         | 54,000,000               | IVIdI.17   |
| May.03           |                                                  | Kyoto               | 4yo&up           | _        | 3,200          | Turf         | 150,000,000              |            |
| May.09           |                                                  | Kyoto               | Зуо              | -        | 2,200          | Turf         | 54,000,000               |            |
|                  | NIIGATA DAISHOTEN (G3)                           | Niigata             | 4yo&up           | _        | 2,000          | Turf         | 41,000,000               |            |
|                  | NHK MILE CUP (G1)                                | Tokyo               | 3yo              | C&F      | 1,600          | Turf         | 105,000,000              | Mar.31     |
|                  | KEIO HAI SPRING CUP (G2)                         | Tokyo               | 4yo&up           |          | 1,400          | Turf         | 59,000,000               |            |
| May.17           |                                                  | Tokyo               | 4yo&up           | F&M      | 1,600          | Turf         | 105,000,000              |            |
|                  | HEIAN STAKES (G3)                                | Kyoto               | 4yo&up           | -        | 1,900          | Dirt         | 36,000,000               | An: 14     |
| May.31           |                                                  | Tokyo               | 4yo&up           | -        | 2,500          | Turf         | 57,000,000               | Apr.14     |
| Jun.06           | NARUO KINEN (G3)                                 | Hanshin             | 3yo&up           | -        | 2,000          | Turf         | 41,000,000               |            |
| Jun.07           | YASUDA KINEN (G1)                                | Tokyo               | 3yo&up           | -        | 1,600          | Turf         | 130,000,000              | Apr 20     |
| Jun.14           | EPSOM CUP (G3)                                   | Tokyo               | 3yo&up           | -        | 1,800          | Turf         | 41,000,000               | Apr.28     |
| Jun.14           | MERMAID STAKES (G3)                              | Hanshin             | 3yo&up           | F&M      | 2,000          | Turf         | 36,000,000               |            |
| Jun.21           | UNICORN STAKES (G3)                              | Tokyo               | 3yo              | -        | 1,600          | Dirt         | 35,000,000               |            |
| Jun.21           | HAKODATE SPRINT STAKES (G3)                      | Sapporo             | 3yo&up           | -        | 1,200          | Turf         | 39,000,000               | May.12     |
| Jun.28           | TAKARAZUKA KINEN (G1)                            | Hanshin             | 3yo&up           | -        | 2,200          | Turf         | 150,000,000              | 1          |
| Jul.05           | CBC SHO (G3)                                     | Hanshin             | 3yo&up           | -        | 1,200          | Turf         | 39,000,000               |            |
| Jul.05           | RADIO NIKKEI SHO (G3)                            | Fukushima           | 3yo              | -        | 1,800          | Turf         | 38,000,000               | May.26     |
| Jul.12           | PROCYON STAKES (G3)                              | Hanshin             | 3yo&up           | -        | 1,400          | Dirt         | 36,000,000               |            |
| Jul.12           | TANABATA SHO (G3)                                | Fukushima           | 3yo&up           | -        | 2,000          | Turf         | 41,000,000               |            |
| Jul.18           | HAKODATE NISAI STAKES (G3)                       | Hakodate            | 2yo              | -        | 1,200          | Turf         | 31,000,000               |            |
| Jul.19           | CHUKYO KINEN (G3)                                | Hanshin             | 3yo&up           | -        | 1,600<br>2,000 | Turf<br>Turf | 39,000,000               | Jun.09     |
|                  |                                                  |                     |                  |          |                |              |                          | 1          |
| Jul.19<br>Jul.26 | HAKODATE KINEN (G3) IBIS SUMMER DASH (G3)        | Hakodate<br>Niigata | 3yo&up<br>3yo&up | _        | 1,000          | Turf         | 41,000,000<br>39,000,000 |            |