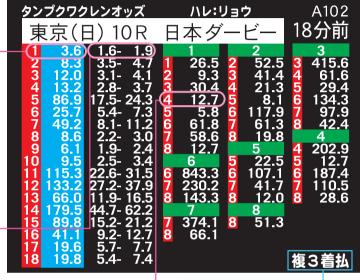

## Win, Place, Bracket Ouinella Odds screen

#### Win

These are the odds for a "Win" bet. The odds for horse No. 1 are 3.6. so a bet of ¥100 will pay out ¥360. The lower the odds, the more people have bet on that horse.

#### Place

These are the odds for a "Place" bet. The payout on these bets depends on the combination of horses finishing 1st to 3rd. If horse No. 1 finishes in first three places, a bet of ¥100 will pay out between ¥160 and ¥190.

#### **Bracket Quinella**

You can work the odds on a Bracket Quinella bet by combining the numbers at the top with the numbers listed below them. In the case of 1-4, a bet of ¥100 will pay out ¥1.270.

Odds can be checked on monitors inside the racecourse