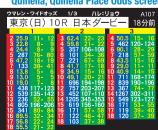

placing bets.

(2 min before post time)

## Win, Place, Bracket Ouinella Odds screen



#### Win

These are the odds for a "Win" bet. The odds for horse No. 1 are 3.6. so a bet of ¥100 will pay out ¥360. The lower the odds, the more people have bet on that horse.

#### Place

These are the odds for a "Place" bet. The payout on these bets depends on the combination of horses finishing 1st to 3rd. If horse No. 1 finishes in first three places, a bet of ¥100 will pay out between ¥160 and ¥190.

#### **Bracket Quinella**

You can work the odds on a Bracket Quinella bet by combining the numbers at the top with the numbers listed below them. In the case of 1-4, a bet of ¥100 will pay out ¥1.270.



Odds can be checked on monitors inside the racecourse

#### Quinella, Quinella Place Odds screen



### **Exacta Odds screen**

| <b>ウマタン</b><br>東京 | <del>オッズ</del><br>(日)                                                                                                                                         | 1/3<br>10R                                                                                                                                        | 日本                                    | <b>:リョ</b><br>ダー                                                        | ゥ<br>ビー | A103<br>18分前                                                                                                                                              |
|-------------------|-------------------------------------------------------------------------------------------------------------------------------------------