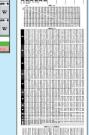

### **Exacta Odds screen**

| <b>ウマタン</b><br>東京 | <del>オッズ</del><br>(日)                                                                                                                                         | 1/3<br>10R                                                                                                                                        | 日本                                    | <b>:リョ</b><br>ダー                                                        | ゥ<br>ビー | A103<br>18分前                                                                                                                                              |
|-------------------|---------------------------------------------------------------------------------------------------------------------------------------------------------------|---------------------------------------------------------------------------------------------------------------------------------------------------|---------------------------------------|-------------------------------------------------------------------------|---------|-----------------------------------------------------------------------------------------------------------------------------------------------------------|
|                   | 1                                                                                                                                                             | 2                                                                                                                                                 | 3                                     | 4                                                                       | 5       | 6                                                                                                                                                         |
| 馬番連勝単式            | 41.8 1<br>35.8 3<br>34.0 4<br>385 5<br>73.1 6<br>176 7<br>21.5 8<br>21.7 9<br>30.210<br>51811<br>63712<br>27513<br>86814<br>39215<br>11616<br>69317<br>77.518 | 52.7 1<br>112 2<br>97.5 4<br>538 5<br>538 5<br>68.1 9<br>91.9 10<br>875 11<br>929 12<br>559 13<br>1322 14<br>708 15<br>256 16<br>189 17<br>163 18 | 1682 14<br>830 15<br>319 16<br>247 17 | 101<br>69.7<br>90.5<br>1155<br>1339<br>665<br>1796<br>918<br>332<br>216 | 12 4274 | 1 113<br>2 264<br>3 233<br>4 222<br>6 1204<br>7 788<br>8 189<br>9 174<br>10 207<br>11 1919<br>12 1938<br>13 1090<br>14 2803<br>16 430<br>17 444<br>18 336 |